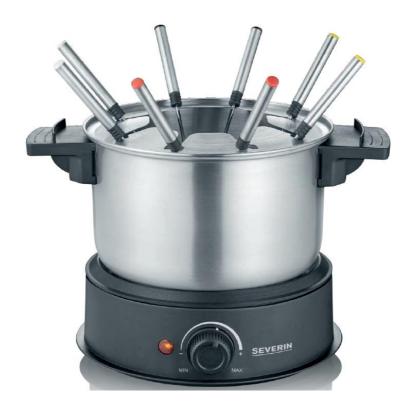

#### FO 2470 Fondue

- Suitable for different types of fondue
- Removable stainless steel pot with min./max. mark
- Stepless thermostat for heating and then keeping warm
- 8 color-coded fondue forks
- Removable splash guard with locking device
- Dishwasher safe
- Stepless temperature setting
- Incl. 8 fondue forks, color-coded for optimal differentiation
- Cable length 100 cm (with cable holder for better storage)

Colour-coded forks to prevent mixups

All removable parts are dishwasher suitable for easy cleanig

Long power cord for more flexibility

# **Description for Onlineshops / Catalogue**

Whether traditionally for Christmas, New Year's Eve, birthdays or just for in between - enjoy the time together with family and friends while meat, fish, bread or vegetables sizzle in front of you in the stainless steel pot.

For optimal differentiation, each guest can select one of the color-coded fondue forks to take out the delicacies. Whether cheese, chocolate, wine or the classic oil fondue - with the wide range of options, every guest gets their money's worth.