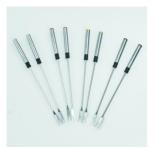

#### FO 2470 Fondue

- Suitable for different types of fondue
- Removable stainless steel pot with min./max. mark
- Stepless thermostat for heating and then keeping warm
- 8 color-coded fondue forks
- Removable splash guard with locking device
- Dishwasher safe
- Stepless temperature setting
- Incl. 8 fondue forks, color-coded for optimal differentiation
- Cable length 100 cm (with cable holder for better storage)

Colour-coded forks to prevent mixups

All removable parts are dishwasher suitable for easy cleanig

Long power cord for more flexibility

For optimal differentiation, each guest can select one of the color-coded fondue forks to take out the delicacies. Whether cheese, chocolate, wine or the classic oil fondue - with the wide range of options, every guest gets their money's worth.