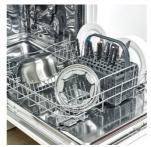

Colour-coded forks to prevent mixups

All removable parts are dishwasher suitable for easy cleanig

Long power cord for more flexibility