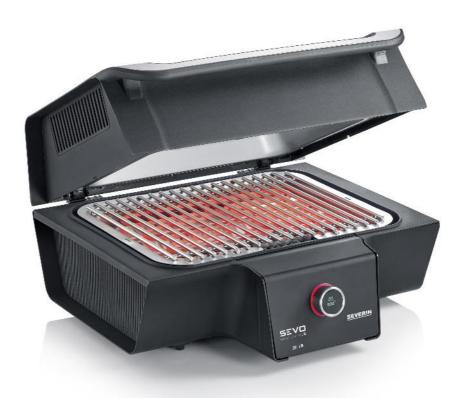

# PG 8138 SEVO SMART CONTROL GT

## **Productdetails**

**Modular construction:** Many parts are removable, which makes cleaning easy

**BoostZone** Full power thanks to the specially developed double heating

**Grill rack** Split stainless steel grillage for best performance and easy cleaning (Ø7mm)

#### 3-zone heating

The specially developed heater has three modes: LowZone - ideal for low & slow dishes

and for cooking steaks **HotZone** - ideal for grilling at temperatures up to 340 ° C **BoostZone** - full power with up to 500 ° C