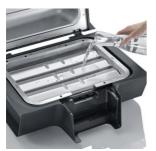

Water in the reflector cup For easy cleaning, against grease fire and smoke formation. The bowl has a capacity of 2 liters.