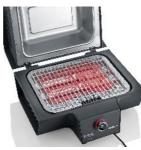

## The future of grilling is smart!

# PG 8138 SEVO SMART CONTROL GT

APP CONTROL

OLED DISPLAY & 2THERMOMETERS

500 °C BOOST ZONE & 3-ZONE HEATING

PERFECT STEAK