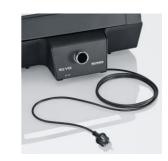

#### XXL power cord

2m long power cord makes it easier to choose a place and provides more flexibility.