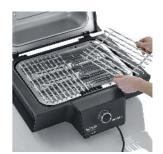

## **Productdetails**

**Modular construction:** Many parts are removable, which makes cleaning easy

**BoostZone** Full power thanks to the specially developed double heating

**Grill rack** Split stainless steel grillage for best performance and easy cleaning (Ø7mm)

for the perfect steak

**Comprehensive app** Optionally, the SEVO SMART CONTROL can also be controlled via the SEVERIN app and checked at any time. Functions such as the timer and core thermometer can also be used conveniently here. Even complex dishes are guaranteed to succeed