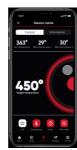

for the perfect steak

**Comprehensive app** Optionally, the SEVO SMART CONTROL can also be controlled via the SEVERIN app and checked at any time. Functions such as the timer and core thermometer can also be used conveniently here. Even complex dishes are guaranteed to succeed

thanks to Grillmaster function.