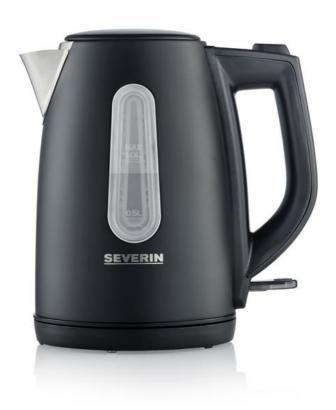

# WK 9553 Jug kettle

- high-quality lacquered stainless-steel housing in modern colours
- hinged lid and extra-large opening for easy cleaning
- removable and washable scale filter
- practical and convenient one-handed operation

High-quality stainless steel housing and 360° central cordless system.

Hinged lid with extra-large opening for easy cleaning.

Practical and convenient operation with one hand and water level indicator for convenient reading of the filling level.