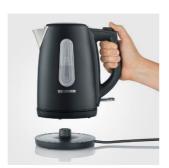

#### **FURTHER ADVANTAGES**

- 360° central cordless system, accessible from any angle
- concealed heating element
- water level indicator for convenient reading of the filling level

Removable and washable scale filter.

High-quality stainless steel housing and 360° central cordless system.

Hinged lid with extra-large opening for easy cleaning.

Practical and convenient operation with one hand and water level indicator for convenient reading of the filling level.