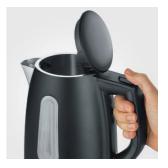

# WK 9553 Jug kettle

- high-quality lacquered stainless-steel housing in modern colours
- hinged lid and extra-large opening for easy cleaning
- removable and washable scale filter
- practical and convenient one-handed operation

#### **FURTHER ADVANTAGES**

- 360° central cordless system, accessible from any angle
- concealed heating element
- water level indicator for convenient reading of the filling level

Removable and washable scale filter.

High-quality stainless steel housing and 360° central cordless system.

Hinged lid with extra-large opening for easy cleaning.

Practical and convenient operation with one hand and water level indicator for convenient reading of the filling level.