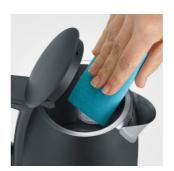

# WK 9553 Jug kettle

- high-quality lacquered stainless-steel housing in modern colours
- hinged lid and extra-large opening for easy cleaning
- removable and washable scale filter
- practical and convenient one-handed operation

#### **FURTHER ADVANTAGES**

- 360° central cordless system, accessible from any angle
- concealed heating element
- water level indicator for convenient reading of the filling level

Removable and washable scale filter.