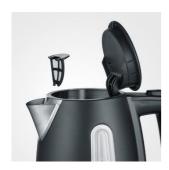

# WK 9553 Jug kettle

- high-quality lacquered stainless-steel housing in modern colours
- hinged lid and extra-large opening for easy cleaning
- removable and washable scale filter
- practical and convenient one-handed operation

#### **FURTHER ADVANTAGES**

- 360° central cordless system, accessible from any angle
- concealed heating element
- water level indicator for convenient reading of the filling level

Removable and washable scale filter.