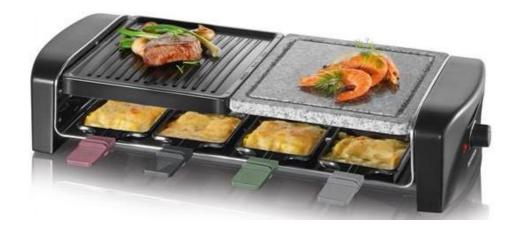

## RG 9645 Raclette Grill with natural grill stone

- **√** 8 mini pans with coloured handles for differentiation
- ✓ natural stone grill cooks gently, retaining heat for a long time
- ✓ combined grill plate allows versitale preparation methods best results for meat, fish and vegetables
- ✓ non-stick coated grill plate for preparing tender steaks with typical grill pattern

### **Further advantages**

- measurements of the grill wire: approx. 42 x 21 cm
- variable thermostat and pilot light
- non-stick coating to remove gratinated food easily

Natural stone grill cooks gently, retaining heat for a long time.

Variable thermostat and pilot light.

8 mini pans with coloured handles for differentiation.