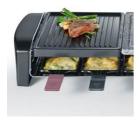

## RG 9645 Raclette Grill with natural grill stone

- **√** 8 mini pans with coloured handles for differentiation
- ✓ natural stone grill cooks gently, retaining heat for a long time
- ✓ combined grill plate allows versitale preparation methods best results for meat, fish and vegetables
- ✓ non-stick coated grill plate for preparing tender steaks with typical grill pattern

Variable thermostat and pilot light.

8 mini pans with coloured handles for differentiation.