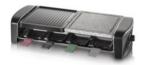

## RG 9645 Raclette Grill with natural grill stone

- **√** 8 mini pans with coloured handles for differentiation
- ✓ natural stone grill cooks gently, retaining heat for a long time
- ✓ combined grill plate allows versitale preparation methods best results for meat, fish and vegetables
- ✓ non-stick coated grill plate for preparing tender steaks with typical grill pattern

### **Further advantages**

- measurements of the grill wire: approx. 42 x 21 cm
- variable thermostat and pilot light
- non-stick coating to remove gratinated food easily

Natural stone grill cooks gently, retaining heat for a long time.

Variable thermostat and pilot light.

8 mini pans with coloured handles for differentiation.