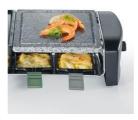

## RG 9645 Raclette Grill with natural grill stone

- **√** 8 mini pans with coloured handles for differentiation
- ✓ natural stone grill cooks gently, retaining heat for a long time
- ✓ combined grill plate allows versitale preparation methods best results for meat, fish and vegetables
- ✓ non-stick coated grill plate for preparing tender steaks with typical grill pattern

Variable thermostat and pilot light.

8 mini pans with coloured handles for differentiation.