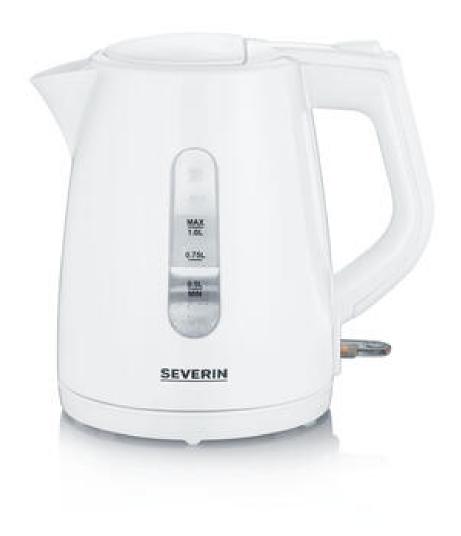

## WK 3411 Electric kettle

- ightarrow compact kettle, powerful and easy to use
- ightarrow water level indicator on both sides for convenient reading of fill level
- → practical and convenient 1-hand operation
- ightarrow removable, washable lime deposit filter
- $\rightarrow\,$  360° central cordless system: can be attached to the device base from any direction