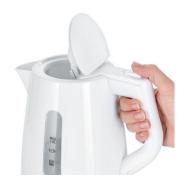

## **Product details**

Water level indicator on both sides for convenient reading of the fill level.

Removable, washable lime deposit filter.

Practical and comfortable one-hand operation.

Status: 29.10.2023 www.severin.com