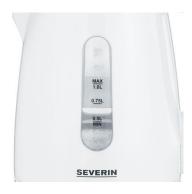

## WK 3411 Electric kettle

- ightarrow compact kettle, powerful and easy to use
- ightarrow water level indicator on both sides for convenient reading of fill level
- → practical and convenient 1-hand operation
- ightarrow removable, washable lime deposit filter
- $\rightarrow\,$  360° central cordless system: can be attached to the device base from any direction

## **Product details**

Water level indicator on both sides for convenient reading of the fill level.

Removable, washable lime deposit filter.

Practical and comfortable one-hand operation.

Status: 29.10.2023 www.severin.com