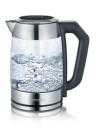

## WK 3477 Digital glass tea and water kettle

- → Adjustable temperature levels: 40°C 100°C in 5°C increments: Can be used to prepare tea, instant drinks, baby food, and much more.
- → LCD display with temperature reading accurate to the degree during heating
- ightarrow Highest temperature accuracy due to sensitive integrated temperature sensor
- ightarrow High-quality stainless steel casing and temperature change resistant glass
- → Power: approx. 2200 W
- ightarrow Capacity: 1.7 | water, approx. 1.5 | tea
- ightarrow Separate Keep Warm feature to maintain temperature for 30 minutes
- ightarrow Fine mesh stainless steel tea filter with handle for safe operation
- ightarrow Removable lid and large opening for easy cleaning
- → Automatic shutdown

## **Product details**

High-quality stainless steel casing and temperature change resistant glass. 360° central cordless system.

Adjustable temperature levels: 40°C – 100°C in 5°C-increments. Can be used for preparing tea, instant drinks, baby food, and much more.