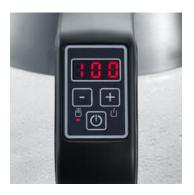

## WK 3477 Digital glass tea and water kettle

- → Adjustable temperature levels: 40°C 100°C in 5°C increments: Can be used to prepare tea, instant drinks, baby food, and much more.
- → LCD display with temperature reading accurate to the degree during heating
- ightarrow Highest temperature accuracy due to sensitive integrated temperature sensor
- ightarrow High-quality stainless steel casing and temperature change resistant glass
- → Power: approx. 2200 W
- ightarrow Capacity: 1.7 | water, approx. 1.5 | tea
- ightarrow Separate Keep Warm feature to maintain temperature for 30 minutes
- ightarrow Fine mesh stainless steel tea filter with handle for safe operation
- ightarrow Removable lid and large opening for easy cleaning
- → Automatic shutdown

LCD display with temperature reading accurate to the degree during heating and Quick Boil function for selecting 100°C at the simple touch of a button.

Removable lid and large opening make cleaning easy.