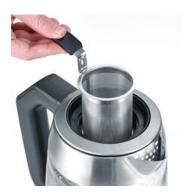

## WK 3477 Digital glass tea and water kettle

- → Adjustable temperature levels: 40°C 100°C in 5°C increments: Can be used to prepare tea, instant drinks, baby food, and much more.
- → LCD display with temperature reading accurate to the degree during heating
- ightarrow Highest temperature accuracy due to sensitive integrated temperature sensor
- ightarrow High-quality stainless steel casing and temperature change resistant glass
- → Power: approx. 2200 W
- ightarrow Capacity: 1.7 | water, approx. 1.5 | tea
- ightarrow Separate Keep Warm feature to maintain temperature for 30 minutes
- ightarrow Fine mesh stainless steel tea filter with handle for safe operation
- ightarrow Removable lid and large opening for easy cleaning
- → Automatic shutdown

Status: 29.10.2023 www.severin.com

Fine mesh stainless steel tea filter with handle for safe operation.

Status: 29.10.2023 www.severin.com