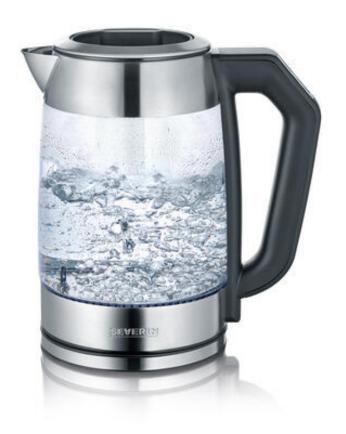

## WK 3477 Digital glass tea and water kettle

- → Adjustable temperature levels: 40°C 100°C in 5°C increments: Can be used to prepare tea, instant drinks, baby food, and much more.
- → LCD display with temperature reading accurate to the degree during heating
- ightarrow Highest temperature accuracy due to sensitive integrated temperature sensor
- ightarrow High-quality stainless steel casing and temperature change resistant glass
- → Power: approx. 2200 W
- ightarrow Capacity: 1.7 | water, approx. 1.5 | tea
- ightarrow Separate Keep Warm feature to maintain temperature for 30 minutes
- ightarrow Fine mesh stainless steel tea filter with handle for safe operation
- ightarrow Removable lid and large opening for easy cleaning
- → Automatic shutdown

## **Product details**

High-quality stainless steel casing and temperature change resistant glass. 360° central cordless system.

Adjustable temperature levels: 40°C – 100°C in 5°C-increments. Can be used for preparing tea, instant drinks, baby food, and much more.