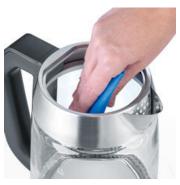

LCD display with temperature reading accurate to the degree during heating and Quick Boil function for selecting 100°C at the simple touch of a button.

Removable lid and large opening make cleaning easy.