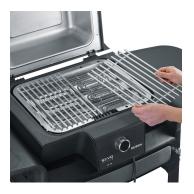

## **Product details**

Modular Construction: Many removable parts allow easy cleaning

BoostZone: Double-heating technology for maximum power

Grill Rack: Separated stainless steel grill rack for best performance and easy-cleaning (Ø7mm)