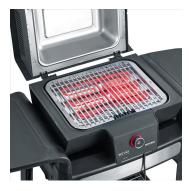

## PG 8137 SEVO GTS

- ightarrow Boost Zone 500 °C for perfect brandings. Double-heating technology for maximum power
- ightarrow Perfectly suited for dishes like pulled pork or spare ribs thanks to the lid and the exact temperature control
- $\rightarrow$  Guaranteed success thanks to precise temperature settings in the digital OLED display (80–300 °C) & integral core thermometer (10–300 °C)
- $\rightarrow$  SafeTouch housing eliminates the danger of burns on all surfaces

## **SEVERIN**

Guaranteed success thanks to precise temperature settings in the digital OLED display

XXL Power Cord A 2m long connection cable makes it easier to choose a place and provides more flexibility.

Safe Touch We are already stopping today the guidelines of tomorrow. Of course, the SEVO heats up - but not so hot that you burn yourself on it immediately.

Low and Slow Perfectly suited for dishes like pulled pork or spare ribs - thanks to the lid and the exact temperature control