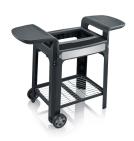

Grill cart The SEVO can simply be placed on the grill cart without any further assembly. Thanks to the two side tables and the storage rack, the grill cart has enough storage space for stress-free grilling.