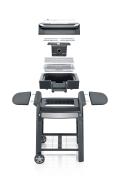

## **Product details**

Modular Construction: Many removable parts allow easy cleaning

BoostZone: Double-heating technology for maximum power

Grill Rack: Separated stainless steel grill rack for best performance and easy-cleaning (Ø7mm)

Grill cart The SEVO can simply be placed on the grill cart without any further assembly. Thanks to the two side tables and the storage rack, the grill cart has enough storage space for stress-free grilling.