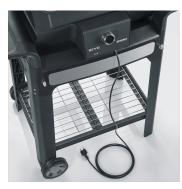

Grill cart The SEVO can simply be placed on the grill cart without any further assembly. Thanks to the two side tables and the storage rack, the grill cart has enough storage space for stress-free grilling.