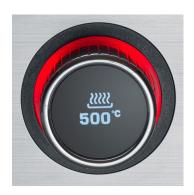

## PG 8137 SEVO GTS

- ightarrow Boost Zone 500 °C for perfect brandings. Double-heating technology for maximum power
- ightarrow Perfectly suited for dishes like pulled pork or spare ribs thanks to the lid and the exact temperature control
- $\rightarrow$  Guaranteed success thanks to precise temperature settings in the digital OLED display (80–300 °C) & integral core thermometer (10–300 °C)
- $\rightarrow$  SafeTouch housing eliminates the danger of burns on all surfaces

## **SEVERIN**

Guaranteed success thanks to precise temperature settings in the digital OLED display

XXL Power Cord A 2m long connection cable makes it easier to choose a place and provides more flexibility.