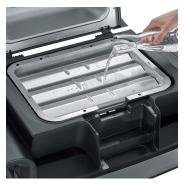

Reflector Tray: Water in reflection tray: for easy cleaning, against smoke and odour.

Status: 29.10.2023 www.severin.com