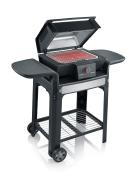

## PG 8137 SEVO GTS

- ightarrow Boost Zone 500 °C for perfect brandings. Double-heating technology for maximum power
- ightarrow Perfectly suited for dishes like pulled pork or spare ribs thanks to the lid and the exact temperature control
- $\rightarrow$  Guaranteed success thanks to precise temperature settings in the digital OLED display (80–300 °C) & integral core thermometer (10–300 °C)
- $\rightarrow$  SafeTouch housing eliminates the danger of burns on all surfaces

## **Product details**

Modular Construction: Many removable parts allow easy cleaning

BoostZone: Double-heating technology for maximum power

Grill Rack: Separated stainless steel grill rack for best performance and easy-cleaning (Ø7mm)

## **SEVERIN**

Guaranteed success thanks to precise temperature settings in the digital OLED display

XXL Power Cord A 2m long connection cable makes it easier to choose a place and provides more flexibility.

Safe Touch We are already stopping today the guidelines of tomorrow. Of course, the SEVO heats up - but not so hot that you burn yourself on it immediately.

Low and Slow Perfectly suited for dishes like pulled pork or spare ribs - thanks to the lid and the exact temperature control

Grill cart The SEVO can simply be placed on the grill cart without any further assembly. Thanks to the two side tables and the storage rack, the grill cart has enough storage space for stress-free grilling.