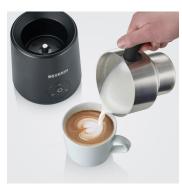

## SM 3579 Induction milk frother Spuma Lite

- ightarrow Induction technology.
- $\rightarrow\,$  Easy cleaning due to dishwasher-safe stainless steel milk container.
- $\rightarrow$  For frothing up to 220 ml or heating up to 400 ml of milk.
- $\rightarrow\,$  Suitable for cold and hot foaming.
- ightarrow Chocolate function for drinking chocolate from grated chocolate pieces or hot cocoa from cocoa powder

## **Product details**

Chocolate function: For drinking chocolate made from grated chocolate pieces or hot cocoa made from cocoa powder.

Easy to clean: Dishwasher-safe stainless steel milk container.

Large capacity: For frothing up to 220 ml or heating up to 400 ml of milk.