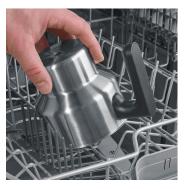

## SM 3579 Induction milk frother Spuma Lite

- ightarrow Induction technology.
- $\rightarrow\,$  Easy cleaning due to dishwasher-safe stainless steel milk container.
- $\rightarrow$  For frothing up to 220 ml or heating up to 400 ml of milk.
- $\rightarrow\,$  Suitable for cold and hot foaming.
- ightarrow Chocolate function for drinking chocolate from grated chocolate pieces or hot cocoa from cocoa powder

## **Product details**

Chocolate function: For drinking chocolate made from grated chocolate pieces or hot cocoa made from cocoa powder.

Easy to clean: Dishwasher-safe stainless steel milk container.

Large capacity: For frothing up to 220 ml or heating up to 400 ml of milk.