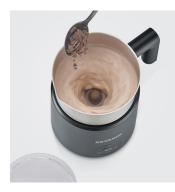

## SM 3579 Induction milk frother Spuma Lite

- ightarrow Induction technology.
- $\rightarrow\,$  Easy cleaning due to dishwasher-safe stainless steel milk container.
- $\rightarrow$  For frothing up to 220 ml or heating up to 400 ml of milk.
- $\rightarrow\,$  Suitable for cold and hot foaming.
- ightarrow Chocolate function for drinking chocolate from grated chocolate pieces or hot cocoa from cocoa powder

## **Product details**

Chocolate function: For drinking chocolate made from grated chocolate pieces or hot cocoa made from cocoa powder.

Easy to clean: Dishwasher-safe stainless steel milk container.

Large capacity: For frothing up to 220 ml or heating up to 400 ml of milk.