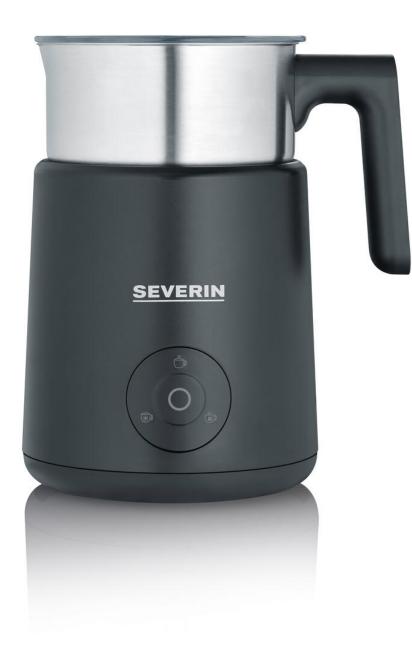

## SM 3579 Induction milk frother Spuma Lite

- ightarrow Induction technology.
- $\rightarrow\,$  Easy cleaning due to dishwasher-safe stainless steel milk container.
- $\rightarrow$  For frothing up to 220 ml or heating up to 400 ml of milk.
- $\rightarrow\,$  Suitable for cold and hot foaming.
- ightarrow Chocolate function for drinking chocolate from grated chocolate pieces or hot cocoa from cocoa powder

## **Overview of important data**

| Power                        | 500 Watt                                                             |
|------------------------------|----------------------------------------------------------------------|
| Colour / Material            | brushed / frosted / black / silver / Stainless steel / Plastic       |
| Cable length                 | 70 cm                                                                |
| Packing dimensions           | 18.5 x 16.5 x 25.0 cm                                                |
| Gross weight incl. packaging | 1.38 kg                                                              |
| Dimensions of the product    | 18.5 x 13.5 x 21.0 cm                                                |
| Net weight                   | 1.14 kg                                                              |
| Display box (PU)             | 8 Pc.                                                                |
| EAN                          | 4008146044281                                                        |
| Further special features     | - Automatic shutdown: yes<br>- Capacity: 0,4 Litre<br>- Programme: 3 |