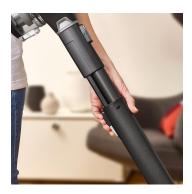

## HV 7155 cordless 2-in-1 hand and handle vacuum cleaner

- → Always flexible easy removal of the hand section Floor nozzle and suction tube remain in vertical position without having to stow them away
- → High quality telescopic tube for various applications easily adjustable between 52cm and 75cm
- → Smart display Informs about runtime and suction mode
- → Extremely light, maneuverable and flexible to use 40 minutes runtime thanks to 21.6 V lithium-ion battery
- → Always clean upholstery thanks to turbo upholstery nozzle for fresh upholstery, car cleaning or for removing pet hair

## **Product details**

Always flexible easy removal of the handpiece Floor nozzle and suction tube remain in vertical position without stowing them.

High quality telescopic tube For different applications and very easy to adjust.