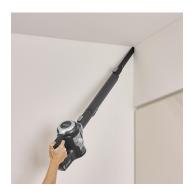

## HV 7155 cordless 2-in-1 hand and handle vacuum cleaner

- → Always flexible easy removal of the hand section Floor nozzle and suction tube remain in vertical position without having to stow them away
- → High quality telescopic tube for various applications easily adjustable between 52cm and 75cm
- → Smart display Informs about runtime and suction mode
- → Extremely light, maneuverable and flexible to use 40 minutes runtime thanks to 21.6 V lithium-ion battery
- → Always clean upholstery thanks to turbo upholstery nozzle for fresh upholstery, car cleaning or for removing pet hair

## **Product details**

Always flexible easy removal of the handpiece Floor nozzle and suction tube remain in vertical position without stowing them.

High quality telescopic tube For different applications and very easy to adjust.