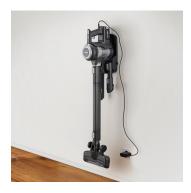

## **SEVERIN**

Flexible use 40 minutes runtime thanks to 21.6 V lithium-ion battery.

Charging station with wall mount For easy battery charging within 5 hours with charge control indicator.

Practical stowage function The telescopic tube allows the vacuum cleaner to be reduced to a height of 89 cm.