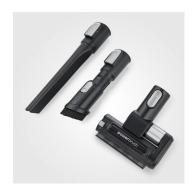

Extreme lightweight Extremely high comfort thanks to a weight of approx. 1.5 kg\*.

\*applies only to the handpiece incl. battery

Extensive accessories Includes crevice nozzle, furniture attachment as well as a practical upholstery nozzle.