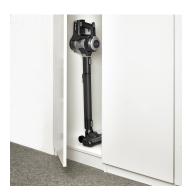

## **SEVERIN**

Flexible use 40 minutes runtime thanks to 21.6 V lithium-ion battery.

Charging station with wall mount For easy battery charging within 5 hours with charge control indicator.

Practical stowage function The telescopic tube allows the vacuum cleaner to be reduced to a height of 89 cm.