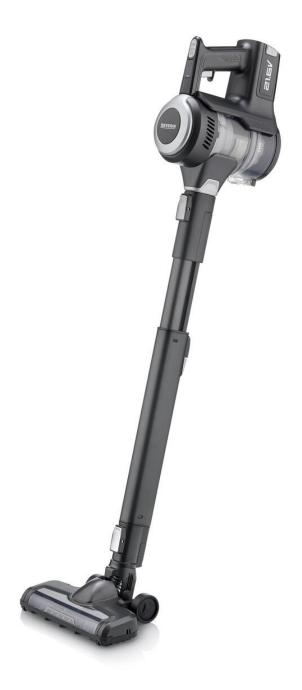

## HV 7155 cordless 2-in-1 hand and handle vacuum cleaner

- → Always flexible easy removal of the hand section Floor nozzle and suction tube remain in vertical position without having to stow them away
- → High quality telescopic tube for various applications easily adjustable between 52cm and 75cm
- → Smart display Informs about runtime and suction mode
- → Extremely light, maneuverable and flexible to use 40 minutes runtime thanks to 21.6 V lithium-ion battery
- → Always clean upholstery thanks to turbo upholstery nozzle for fresh upholstery, car cleaning or for removing pet hair

## **Product details**

Always flexible easy removal of the handpiece Floor nozzle and suction tube remain in vertical position without stowing them.

High quality telescopic tube For different applications and very easy to adjust.

## **SEVERIN**

Flexible use 40 minutes runtime thanks to 21.6 V lithium-ion battery.

Charging station with wall mount For easy battery charging within 5 hours with charge control indicator.

Practical stowage function The telescopic tube allows the vacuum cleaner to be reduced to a height of 89 cm.

Extreme lightweight Extremely high comfort thanks to a weight of approx. 1.5 kg\*.

\*applies only to the handpiece incl. battery

Extensive accessories Includes crevice nozzle, furniture attachment as well as a practical upholstery nozzle.