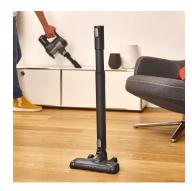

## HV 7155 cordless 2-in-1 hand and handle vacuum cleaner

- → Always flexible easy removal of the hand section Floor nozzle and suction tube remain in vertical position without having to stow them away
- → High quality telescopic tube for various applications easily adjustable between 52cm and 75cm
- → Smart display Informs about runtime and suction mode
- → Extremely light, maneuverable and flexible to use 40 minutes runtime thanks to 21.6 V lithium-ion battery
- → Always clean upholstery thanks to turbo upholstery nozzle for fresh upholstery, car cleaning or for removing pet hair

## **Product details**

Always flexible easy removal of the handpiece Floor nozzle and suction tube remain in vertical position without stowing them.

High quality telescopic tube For different applications and very easy to adjust.

## **SEVERIN**

Flexible use 40 minutes runtime thanks to 21.6 V lithium-ion battery.

Charging station with wall mount For easy battery charging within 5 hours with charge control indicator.

Practical stowage function The telescopic tube allows the vacuum cleaner to be reduced to a height of 89 cm.