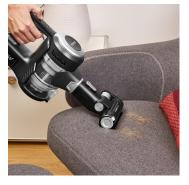

## HV 7155 cordless 2-in-1 hand and handle vacuum cleaner

- → Always flexible easy removal of the hand section Floor nozzle and suction tube remain in vertical position without having to stow them away
- → High quality telescopic tube for various applications easily adjustable between 52cm and 75cm
- → Smart display Informs about runtime and suction mode
- → Extremely light, maneuverable and flexible to use 40 minutes runtime thanks to 21.6 V lithium-ion battery
- → Always clean upholstery thanks to turbo upholstery nozzle for fresh upholstery, car cleaning or for removing pet hair

## **Product details**

Always flexible easy removal of the handpiece Floor nozzle and suction tube remain in vertical position without stowing them.

High quality telescopic tube For different applications and very easy to adjust.

Extreme lightweight Extremely high comfort thanks to a weight of approx. 1.5 kg\*.

\*applies only to the handpiece incl. battery

Extensive accessories Includes crevice nozzle, furniture attachment as well as a practical upholstery nozzle.