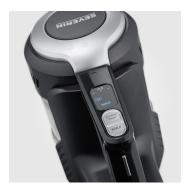

## HV 7155 cordless 2-in-1 hand and handle vacuum cleaner

- → Always flexible easy removal of the hand section Floor nozzle and suction tube remain in vertical position without having to stow them away
- → High quality telescopic tube for various applications easily adjustable between 52cm and 75cm
- → Smart display Informs about runtime and suction mode
- → Extremely light, maneuverable and flexible to use 40 minutes runtime thanks to 21.6 V lithium-ion battery
- → Always clean upholstery thanks to turbo upholstery nozzle for fresh upholstery, car cleaning or for removing pet hair

Smart display Informs about runtime and cleaning mode.

Always clean upholstery Thanks to turbo upholstery nozzle for fresh upholstery, car cleaning or for removing pet hair.

Status: 11.07.2024 www.severin.com