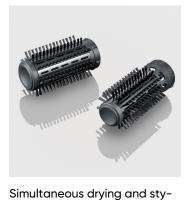

## WL 0241 Self-rotating warm air brush

- Glides perfectly through the hair and ensures shiny and voluminous styling results
   Powerful 1,000 watt motor with two combined temperature and power settings and a cold air function for gentle hair care.
- → Simultaneous drying and styling of hair Two additional attachments (40mm & 50mm) for total styling freedom.
- → With innovative 360° cable swivel joint The movable mains connection simply rotates with the device during use and prevents annoying cable clutter.
- → Individual styling at the touch of a button Adjustable left and right rotation for voluminous and sleek hair.
- Ceramic keratin coating for healthy hair
  The innovative technology ensures even heat distribution and protects your hair from heat damage while providing radiant shine and smoothness.

ling of hair Two additional attachments (40mm & 50mm) for total styling freedom.

With 360° cable swivel joint The movable mains connection simply rotates with the device during use and prevents tangled cables.