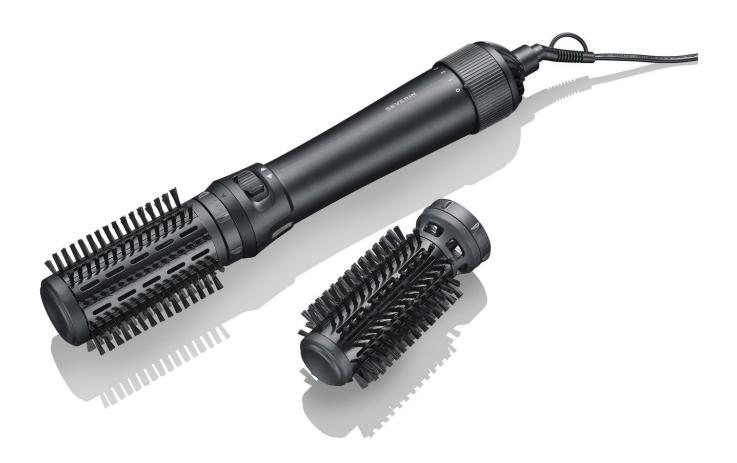

## WL 0241 Self-rotating warm air brush

- Glides perfectly through the hair and ensures shiny and voluminous styling results
   Powerful 1,000 watt motor with two combined temperature and power settings and a cold air function for gentle hair care.
- → Simultaneous drying and styling of hair Two additional attachments (40mm & 50mm) for total styling freedom.
- → With innovative 360° cable swivel joint The movable mains connection simply rotates with the device during use and prevents annoying cable clutter.
- → Individual styling at the touch of a button Adjustable left and right rotation for voluminous and sleek hair.
- Ceramic keratin coating for healthy hair
  The innovative technology ensures even heat distribution and protects your hair from heat damage while providing radiant shine and smoothness.

## **Product details**

Glides perfectly through the hair and ensures shiny and voluminous styling results
Powerful 1,000 watt motor with two combined temperature and power settings as well as a cold air function for gentle hair care.

ling of hair Two additional attachments (40mm & 50mm) for total styling freedom.

With 360° cable swivel joint The movable mains connection simply rotates with the device during use and prevents tangled cables.