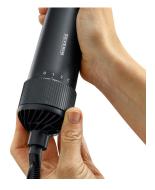

## WL 0241 Self-rotating warm air brush

- Glides perfectly through the hair and ensures shiny and voluminous styling results
   Powerful 1,000 watt motor with two combined temperature and power settings and a cold air function for gentle hair care.
- → Simultaneous drying and styling of hair Two additional attachments (40mm & 50mm) for total styling freedom.
- → With innovative 360° cable swivel joint The movable mains connection simply rotates with the device during use and prevents annoying cable clutter.
- → Individual styling at the touch of a button Adjustable left and right rotation for voluminous and sleek hair.
- Ceramic keratin coating for healthy hair
  The innovative technology ensures even heat distribution and protects your hair from heat damage while providing radiant shine and smoothness.

of a button
Adjustable left and right rotation for voluminous and sleek hair.

Status: 21.10.2024 www.severin.com

Ceramic keratin coating for healthy hair The innovative technology en-

The innovative technology ensures even heat distribution and protects your hair from heat damage while providing radiant shine and smoothness.