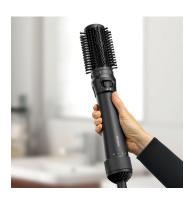

## WL 0241 Self-rotating warm air brush

- Glides perfectly through the hair and ensures shiny and voluminous styling results
   Powerful 1,000 watt motor with two combined temperature and power settings and a cold air function for gentle hair care.
- → Simultaneous drying and styling of hair Two additional attachments (40mm & 50mm) for total styling freedom.
- → With innovative 360° cable swivel joint The movable mains connection simply rotates with the device during use and prevents annoying cable clutter.
- → Individual styling at the touch of a button Adjustable left and right rotation for voluminous and sleek hair.
- Ceramic keratin coating for healthy hair
  The innovative technology ensures even heat distribution and protects your hair from heat damage while providing radiant shine and smoothness.

## **Product details**

Glides perfectly through the hair and ensures shiny and voluminous styling results
Powerful 1,000 watt motor with two combined temperature and power settings as well as a cold air function for gentle hair care.

ling of hair Two additional attachments (40mm & 50mm) for total styling freedom.

With 360° cable swivel joint The movable mains connection simply rotates with the device during use and prevents tangled cables.