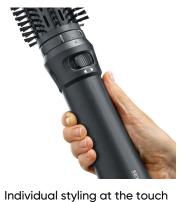

## WL 0241 Self-rotating warm air brush

- Glides perfectly through the hair and ensures shiny and voluminous styling results
   Powerful 1,000 watt motor with two combined temperature and power settings and a cold air function for gentle hair care.
- → Simultaneous drying and styling of hair Two additional attachments (40mm & 50mm) for total styling freedom.
- → With innovative 360° cable swivel joint The movable mains connection simply rotates with the device during use and prevents annoying cable clutter.
- → Individual styling at the touch of a button Adjustable left and right rotation for voluminous and sleek hair.
- Ceramic keratin coating for healthy hair
  The innovative technology ensures even heat distribution and protects your hair from heat damage while providing radiant shine and smoothness.

of a button
Adjustable left and right rotation for voluminous and sleek hair.

Status: 21.10.2024 www.severin.com

Ceramic keratin coating for healthy hair The innovative technology en-

The innovative technology ensures even heat distribution and protects your hair from heat damage while providing radiant shine and smoothness.