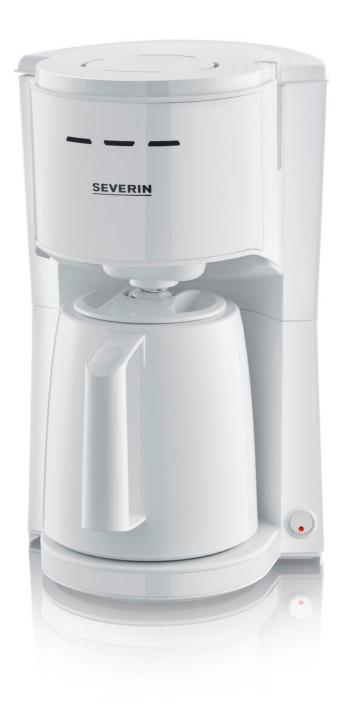

## KA 9309 filter coffee maker with 2 insulated pots

- → with 2 insulated coffee pots for long-lasting temperature retention you can even enjoy your coffee hours later
- ightarrow hot and strong coffee thanks to the powerful 1,000 W heating element
- ightarrow easy handling thanks to the brew-through lid
- ightarrow easy and drip-free pouring

## **Product details**

Integrated cable compartment for easy cable storage.

Easy-fill water tank thanks to the large opening. 1 x 4 swivel filter with drip cap.

Insulated pot with brewthrough lid for long-lasting temperature retention.