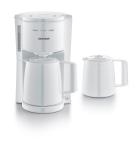

## KA 9309 filter coffee maker with 2 insulated pots

- → with 2 insulated coffee pots for long-lasting temperature retention you can even enjoy your coffee hours later
- ightarrow hot and strong coffee thanks to the powerful 1,000 W heating element
- ightarrow easy handling thanks to the brew-through lid
- ightarrow easy and drip-free pouring

## **Product details**

Integrated cable compartment for easy cable storage.

Easy-fill water tank thanks to the large opening. 1 x 4 swivel filter with drip cap.

Insulated pot with brewthrough lid for long-lasting temperature retention.