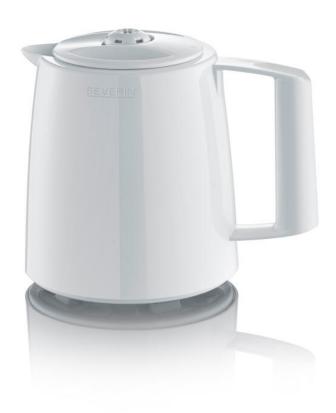

## KA 9309 filter coffee maker with 2 insulated pots

- → with 2 insulated coffee pots for long-lasting temperature retention you can even enjoy your coffee hours later
- ightarrow hot and strong coffee thanks to the powerful 1,000 W heating element
- ightarrow easy handling thanks to the brew-through lid
- ightarrow easy and drip-free pouring

## **Product details**

Integrated cable compartment for easy cable storage.

Easy-fill water tank thanks to the large opening. 1 x 4 swivel filter with drip cap.

Insulated pot with brewthrough lid for long-lasting temperature retention.

## Overview of important data

| Power                        | 1000 Watt                                                                                                  |
|------------------------------|------------------------------------------------------------------------------------------------------------|
| Colour / Material            | white / Plastic                                                                                            |
| Cable length                 | 80 cm                                                                                                      |
| Packing dimensions           | 38.5 x 21.7 x 36.5 cm                                                                                      |
| Gross weight incl. packaging | 3.45 kg                                                                                                    |
| Dimensions of the product    | 24.0 x 22.3 x 35.5 cm                                                                                      |
| Net weight                   | 2.07 kg                                                                                                    |
| Display box (PU)             | 3 Pc.                                                                                                      |
| EAN                          | 4008146044298                                                                                              |
| Further special features     | - Automatic shutdown: yes - On-off button: yes - Indicator light: yes - Carafe capacity: approx. 1.0 litre |
| Accessories                  | <b>ArtNr.</b> <u>TK 5580</u> thermos white, EAN 4008146041594                                              |