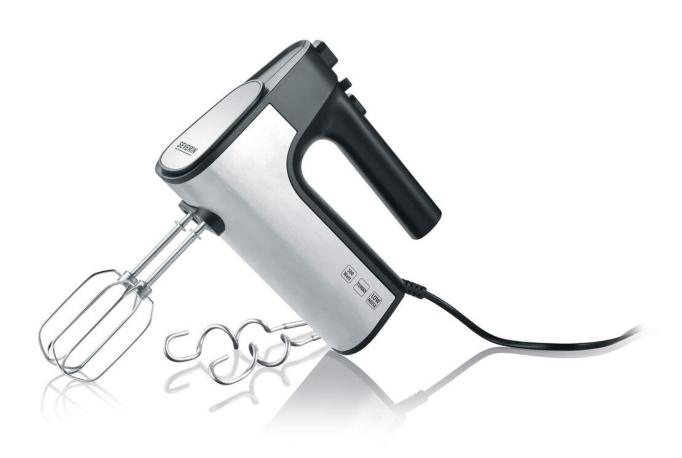

## HM 3841 Food mixer 500 W

- ightarrow Powerful 500 W motor For absolutely perfect results
- ightarrow Quiet operation ue to ultra-silent DC motor For a pleasant working with the hand mixer
- ightarrow High quality stainless steel design with ergonomic handle

## **Product details**

Powerful 500 W motor for absolutely perfect results. Inclusive whisks and hooks.

Quiet operation due to ultrasilent DC motor. For a pleasant working with the hand

High quality stainless steel design with ergonomic handle.