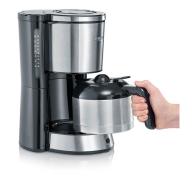

## **Product details**

Drip cap for safe carafe removal - even during the brewing process.

Stainless steel thermal carafe with drip-through lid and practical one-hand operation.

Automatic shutdown feature for safety. On-off button with indicator light.