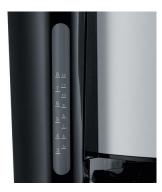

## Overview of important data

| Power                        | 1000 Watt                                  |
|------------------------------|--------------------------------------------|
| Colour / Material            | brushed / black / silver / Stainless steel |
| Cable length                 | 80 cm                                      |
| Packing dimensions           | 29.5 x 26.0 x 37.8 cm                      |
| Gross weight incl. packaging | 2.89 kg                                    |
| Dimensions of the product    | 23.0 x 26.0 x 34.0 cm                      |
| Net weight                   | 2.36 kg                                    |
| Display box (PU)             | 3 Pc.                                      |
| EAN                          | 4008146042171                              |
| Further special features     | - Automatic shutdown: yes                  |
|                              | - On-off button: yes                       |
|                              | - Indicator light: yes                     |
|                              | - Timer: yes                               |