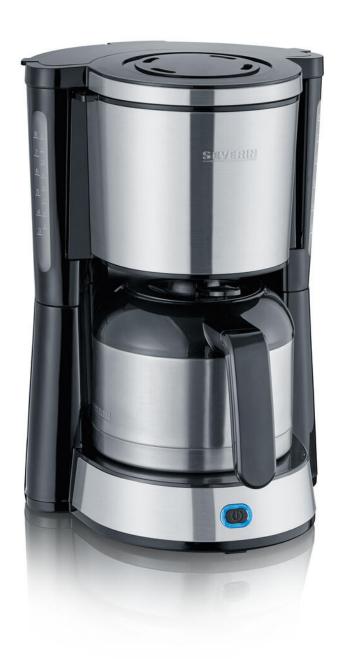

## **KA 4847 Coffee Maker TYPE**

- ightarrow Stainless steel thermal carafe with drip-through lid to keep coffee warm and practical one-hand operation
- ightarrow high-quality design with stainless steel appliqués
- ightarrow coffee is brewed quickly and quietly thanks to the effective heating element with up to 1,000 watts
- ightarrow Swivel filter with removable filter insert 1 x 4
- → Capacity: up to 8 cups
- ightarrow Drip cap for safe carafe removal, even during brewing
- ightarrow Water level indicator on both sides, easy to read
- → Automatic shutdown
- → easy operation

## Overview of important data

| Power                        | 1000 Watt                                  |
|------------------------------|--------------------------------------------|
| Colour / Material            | brushed / black / silver / Stainless steel |
| Cable length                 | 80 cm                                      |
| Packing dimensions           | 29.5 x 26.0 x 37.8 cm                      |
| Gross weight incl. packaging | 2.89 kg                                    |
| Dimensions of the product    | 23.0 x 26.0 x 34.0 cm                      |
| Net weight                   | 2.36 kg                                    |
| Display box (PU)             | 3 Pc.                                      |
| EAN                          | 4008146042171                              |
| Further special features     | - Automatic shutdown: yes                  |
|                              | - On-off button: yes                       |
|                              | - Indicator light: yes                     |
|                              | - Timer: yes                               |