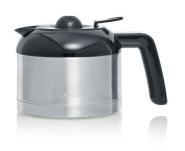

## **Product details**

Drip cap for safe carafe removal - even during the brewing process.

Stainless steel thermal carafe with drip-through lid and practical one-hand operation.

Automatic shutdown feature for safety. On-off button with indicator light.