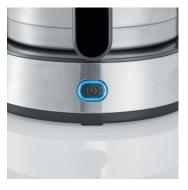

## **Product details**

Drip cap for safe carafe removal - even during the brewing process.

Stainless steel thermal carafe with drip-through lid and practical one-hand operation.

Automatic shutdown feature for safety. On-off button with indicator light.