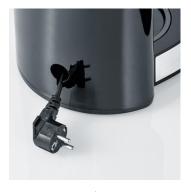

Integrated cable compartment for easy storing of the power cable.

Status: 29.10.2023 www.severin.com

Water level indicator on both sides, easy to read

Front swivel filter for easy filling.

Status: 29.10.2023 www.severin.com