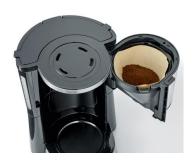

Integrated cable compartment for easy storing of the power cable.

Status: 29.10.2023 www.severin.com

Water level indicator on both sides, easy to read

Front swivel filter for easy filling.

Status: 29.10.2023 www.severin.com