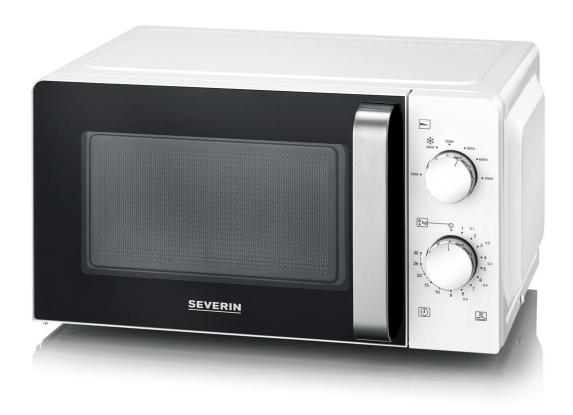

## MW 7885 Microwave Solo

- → Compact design With 17L filling volume perfectly suitable for every kitchen and household
- → With 6 power levels and practical defrost function so that even frozen dishes can be gently heated.
- $\rightarrow$  30 minutes timer with end signal
- → Heat resistant and painted interior also suitable for effortless cleaning.
- → Handle and knob with chrome elements

## Overview of important data

| Power                        | 700 Watt                                  |
|------------------------------|-------------------------------------------|
| Colour / Material            | black / white / Stainless steel / Plastic |
| Cable length                 |                                           |
| Packing dimensions           | 47.0 x 39.3 x 27.0 cm                     |
| Gross weight incl. packaging | 10.94 kg                                  |
| Dimensions of the product    | 44.5 x 36.0 x 24.0 cm                     |
| Net weight                   | 9.84 kg                                   |
| Display box (PU)             | 1 Pc.                                     |
| EAN                          | 4008146042034                             |
| Further special features     | - Capacity: 17 Litre<br>- Timer: yes      |