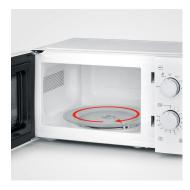

## **Product details**

Practical turntable easily removable with a diameter of 24.5cm.

6 power levels including defrost function for gentle heating of frozen food.

Status: 29.10.2023 www.severin.com