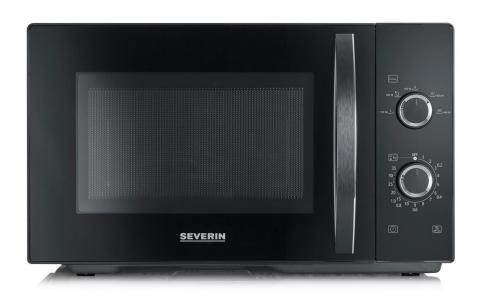

## MW 7888 Microwave Solo

- → Compact design with 25L capacity perfectly suitable for any kitchen and household.
- → With 6 power levels and practical defrost function so that even frozen dishes can be gently heated.
- $\rightarrow$  35 minutes timer with end signal
- → Heat resistant and painted interior also suitable for effortless cleaning.

## Overview of important data

| Power                        | 800 Watt                             |
|------------------------------|--------------------------------------|
| Colour / Material            | black / Stainless steel / Plastic    |
| Cable length                 |                                      |
| Packing dimensions           | 51.0 x 42.0 x 33.0 cm                |
| Gross weight incl. packaging | 0.00 kg                              |
| Dimensions of the product    | 47.0 x 41.5 x 28.0 cm                |
| Net weight                   | 0.00 kg                              |
| Display box (PU)             | 1 Pc.                                |
| EAN                          | 4008146042614                        |
| Further special features     | - Capacity: 25 Litre<br>- Timer: yes |
|                              |                                      |