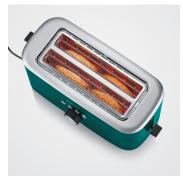

## AT 9267 long slot toaster with bagel function

- ightarrow Exclusive colour edition: matte green (case made entirely of stainless steel)
- → Large roasting chambers and built-in bread roll attachment ideal for 4 XXL toast slices, slices of bread, rolls or bagels.
- → Integrated bagel function offers one-sided and energy-saving toasting.
- → High-quality casing in full stainless steel design including heat, defrost and release buttons.
- → Even browning thanks to the built-in balanced toasting. What's more, there are 7 toast level settings.