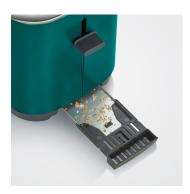

## **Product details**

Integrated bread roll toasting attachment for easy preparation of rolls.

Integrated bagel function offers one-sided and energysaving toasting.

Push to open function and removable crumb tray for easy cleaning.