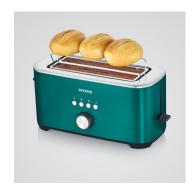

## **Product details**

Integrated bread roll toasting attachment for easy preparation of rolls.

Integrated bagel function offers one-sided and energysaving toasting.

Push to open function and removable crumb tray for easy cleaning.