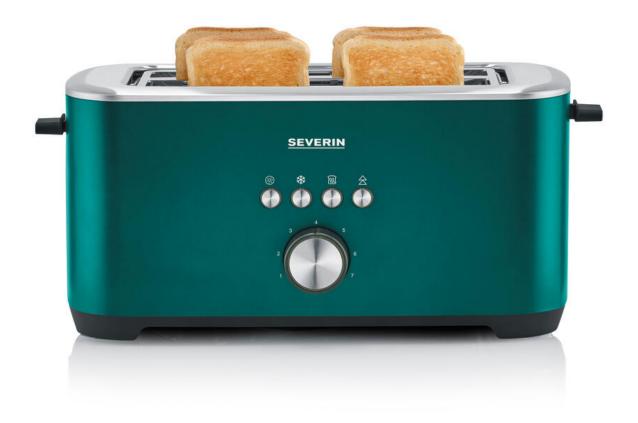

## AT 9267 long slot toaster with bagel function

- ightarrow Exclusive colour edition: matte green (case made entirely of stainless steel)
- → Large roasting chambers and built-in bread roll attachment ideal for 4 XXL toast slices, slices of bread, rolls or bagels.
- → Integrated bagel function offers one-sided and energy-saving toasting.
- → High-quality casing in full stainless steel design including heat, defrost and release buttons.
- → Even browning thanks to the built-in balanced toasting. What's more, there are 7 toast level settings.

The toaster features warm and defrost levels and a release button with an indicator light. What's more, there are 7 toasting level settings.

Status: 29.10.2023 www.severin.com