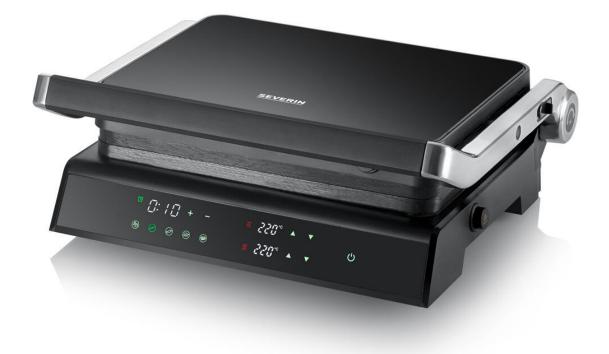

## KG 2399 contact grill

- → Innovative display with 5 automatic programs Perfect for grilling meat, fish, grilled cheese and vegetables
- ightarrow Ideal for sandwiches, panini, bread and baguettes
- ightarrow High-quality ceramic plates for optimum non-stick coating
- ightarrow Easy cleaning thanks to removable grill plates
- $\rightarrow\,$  Includes table grill function for keeping food warm

## **Product details**

Innovative display With 5 automatic programs and one manual grill program

Ideally suited: For sandwiches, panini, bread and baguettes

**High-quality ceramic plates** For optimum non-stick coating