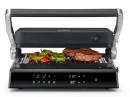

## KG 2399 contact grill

- → Innovative display with 5 automatic programs Perfect for grilling meat, fish, grilled cheese and vegetables
- ightarrow Ideal for sandwiches, panini, bread and baguettes
- ightarrow High-quality ceramic plates for optimum non-stick coating
- ightarrow Easy cleaning thanks to removable grill plates
- $\rightarrow\,$  Includes table grill function for keeping food warm

## **Product details**

Innovative display With 5 automatic programs and one manual grill program

Ideally suited: For sandwiches, panini, bread and baguettes

**High-quality ceramic plates** For optimum non-stick coating