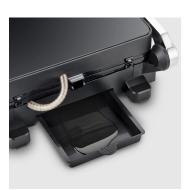

Easy to clean Thanks to removable grill plates

For keeping food warm

Grease drip tray included for easy disposal of excess fat