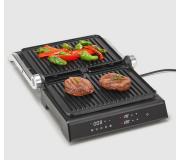

## KG 2399 contact grill

- → Innovative display with 5 automatic programs Perfect for grilling meat, fish, grilled cheese and vegetables
- ightarrow Ideal for sandwiches, panini, bread and baguettes
- ightarrow High-quality ceramic plates for optimum non-stick coating
- ightarrow Easy cleaning thanks to removable grill plates
- $\rightarrow\,$  Includes table grill function for keeping food warm

## **Product details**

Innovative display With 5 automatic programs and one manual grill program

Ideally suited: For sandwiches, panini, bread and baguettes

**High-quality ceramic plates** For optimum non-stick coating