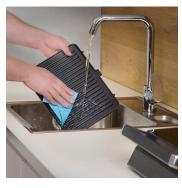

Easy to clean Thanks to removable grill plates

For keeping food warm

Grease drip tray included for easy disposal of excess fat