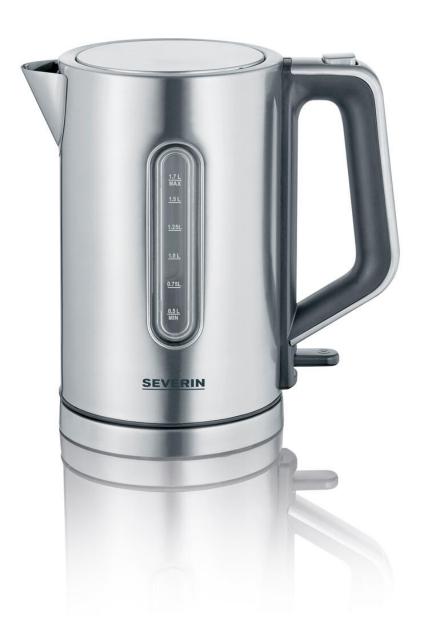

## WK 3402 Jug kettle

- ightarrow 100% BPA free for healthy, safe enjoyment
- $\rightarrow$  boiling water in seconds thanks to 2,400 watts of power
- ightarrow High-quality stainless steel design with 1.7 I-XXL filling volume
- → thanks to illuminated water level indicators on both sides, equally comfortable to use for right-handed and left-handed people
- ightarrow practical and convenient 1-hand operation thanks to comfortably designed handle
- ightarrow lid with XXL opening, stainless steel base and concealed heating element for easy cleaning
- ightarrow 360° Central Cordless System: can be attached to the device base from any direction

## Overview of important data

| Power                        | 2400 Watt                                                                                                                                                                                          |
|------------------------------|----------------------------------------------------------------------------------------------------------------------------------------------------------------------------------------------------|
| Colour / Material            | brushed / silver / Stainless steel                                                                                                                                                                 |
| Cable length                 | 70 cm                                                                                                                                                                                              |
| Packing dimensions           | 23.0 x 16.0 x 23.5 cm                                                                                                                                                                              |
| Gross weight incl. packaging | 1.35 kg                                                                                                                                                                                            |
| Dimensions of the product    | 23.5 x 14.0 x 24.0 cm                                                                                                                                                                              |
| Net weight                   | 1.07 kg                                                                                                                                                                                            |
| Display box (PU)             | 4 Pc.                                                                                                                                                                                              |
| EAN                          | 4008146042294                                                                                                                                                                                      |
| Further special features     | <ul> <li>- Automatic shutdown: yes</li> <li>- On-off button: yes</li> <li>- Indicator light: yes</li> <li>- Capacity: 1,7 Litre</li> <li>- Temperature control: no</li> <li>- Timer: no</li> </ul> |

## **Product details**

100% BPA-free for enjoyment that is safe for your health.

Boiling hot water in a short time due to high power of 2, 400 watts.

High-quality stainless steel casing with 360° Central Cordless System.

Practical and comfortable one-hand operation.

Status: 04.12.2024 www.severin.com

Illuminated water level indicator on both sides for easy reading of the fill level. Comfortable for right- and left-handers.