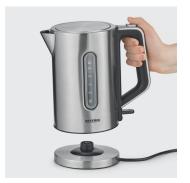

## WK 3402 Jug kettle

- ightarrow 100% BPA free for healthy, safe enjoyment
- $\rightarrow$  boiling water in seconds thanks to 2,400 watts of power
- ightarrow High-quality stainless steel design with 1.7 I-XXL filling volume
- → thanks to illuminated water level indicators on both sides, equally comfortable to use for right-handed and left-handed people
- ightarrow practical and convenient 1-hand operation thanks to comfortably designed handle
- ightarrow lid with XXL opening, stainless steel base and concealed heating element for easy cleaning
- ightarrow 360° Central Cordless System: can be attached to the device base from any direction

Practical and comfortable one-hand operation.

Status: 04.12.2024 www.severin.com

Illuminated water level indicator on both sides for easy reading of the fill level. Comfortable for right- and left-handers.