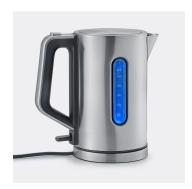

## WK 3402 Jug kettle

- ightarrow 100% BPA free for healthy, safe enjoyment
- $\rightarrow$  boiling water in seconds thanks to 2,400 watts of power
- ightarrow High-quality stainless steel design with 1.7 I-XXL filling volume
- → thanks to illuminated water level indicators on both sides, equally comfortable to use for right-handed and left-handed people
- ightarrow practical and convenient 1-hand operation thanks to comfortably designed handle
- ightarrow lid with XXL opening, stainless steel base and concealed heating element for easy cleaning
- ightarrow 360° Central Cordless System: can be attached to the device base from any direction

Practical and comfortable one-hand operation.

Status: 04.12.2024 www.severin.com

Illuminated water level indicator on both sides for easy reading of the fill level. Comfortable for right- and left-handers.