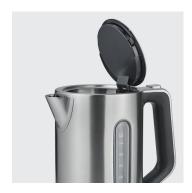

## WK 3402 Jug kettle

- ightarrow 100% BPA free for healthy, safe enjoyment
- $\rightarrow$  boiling water in seconds thanks to 2,400 watts of power
- ightarrow High-quality stainless steel design with 1.7 I-XXL filling volume
- → thanks to illuminated water level indicators on both sides, equally comfortable to use for right-handed and left-handed people
- ightarrow practical and convenient 1-hand operation thanks to comfortably designed handle
- ightarrow lid with XXL opening, stainless steel base and concealed heating element for easy cleaning
- ightarrow 360° Central Cordless System: can be attached to the device base from any direction

Easy cleaning due to hinged lid with XXL opening and stainless steel base with concealed heating element.

Status: 04.12.2024 www.severin.com