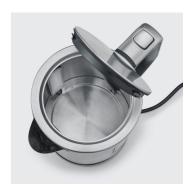

## WK 3402 Jug kettle

- ightarrow 100% BPA free for healthy, safe enjoyment
- $\rightarrow$  boiling water in seconds thanks to 2,400 watts of power
- ightarrow High-quality stainless steel design with 1.7 I-XXL filling volume
- → thanks to illuminated water level indicators on both sides, equally comfortable to use for right-handed and left-handed people
- ightarrow practical and convenient 1-hand operation thanks to comfortably designed handle
- ightarrow lid with XXL opening, stainless steel base and concealed heating element for easy cleaning
- ightarrow 360° Central Cordless System: can be attached to the device base from any direction

Easy cleaning due to hinged lid with XXL opening and stainless steel base with concealed heating element.

Status: 04.12.2024 www.severin.com