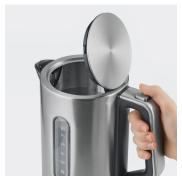

## WK 3402 Jug kettle

- ightarrow 100% BPA free for healthy, safe enjoyment
- $\rightarrow$  boiling water in seconds thanks to 2,400 watts of power
- ightarrow High-quality stainless steel design with 1.7 I-XXL filling volume
- → thanks to illuminated water level indicators on both sides, equally comfortable to use for right-handed and left-handed people
- ightarrow practical and convenient 1-hand operation thanks to comfortably designed handle
- ightarrow lid with XXL opening, stainless steel base and concealed heating element for easy cleaning
- ightarrow 360° Central Cordless System: can be attached to the device base from any direction

Easy cleaning due to hinged lid with XXL opening and stainless steel base with concealed heating element.

Status: 04.12.2024 www.severin.com