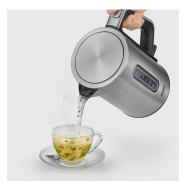

## WK 3402 Jug kettle

- ightarrow 100% BPA free for healthy, safe enjoyment
- $\rightarrow$  boiling water in seconds thanks to 2,400 watts of power
- ightarrow High-quality stainless steel design with 1.7 I-XXL filling volume
- → thanks to illuminated water level indicators on both sides, equally comfortable to use for right-handed and left-handed people
- ightarrow practical and convenient 1-hand operation thanks to comfortably designed handle
- ightarrow lid with XXL opening, stainless steel base and concealed heating element for easy cleaning
- ightarrow 360° Central Cordless System: can be attached to the device base from any direction

## **Product details**

100% BPA-free for enjoyment that is safe for your health.

Boiling hot water in a short time due to high power of 2, 400 watts.

High-quality stainless steel casing with 360° Central Cordless System.