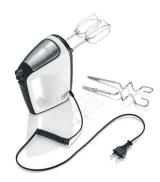

## HM 3830 hand mixer

- → powerful 400 W motor for perfect results
- ightarrow Soft Touch handle for pleasant handling and comfortable operation
- $\hspace{0.1cm} o \hspace{0.1cm}$  flexible coiled cord for easy, uninhibited operation in the kitchen
- ightarrow includes two whisks and two dough hooks made of stainless steel
- ightarrow mixing attachments can be easily hooked in and out using the release button
- ightarrow 5 speed levels for optimal power regulation
- ightarrow turbo level ensures maximum speed in the shortest possible time

Incl. 2 whisks and 2 kneading hooks made of stainless steel.

Status: 29.10.2023 www.severin.com

Status: 29.10.2023 www.severin.com