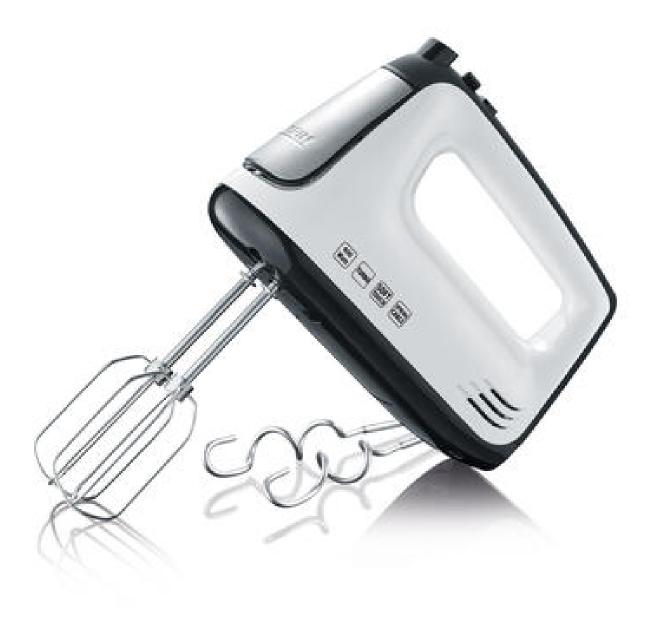

## HM 3830 hand mixer

- → powerful 400 W motor for perfect results
- ightarrow Soft Touch handle for pleasant handling and comfortable operation
- $\hspace{0.1cm} o \hspace{0.1cm}$  flexible coiled cord for easy, uninhibited operation in the kitchen
- ightarrow includes two whisks and two dough hooks made of stainless steel
- ightarrow mixing attachments can be easily hooked in and out using the release button
- ightarrow 5 speed levels for optimal power regulation
- ightarrow turbo level ensures maximum speed in the shortest possible time

## **Product details**

Soft Touch handle for easy handling and comfortable operation.

Flexible coiled cord for easy, uninhibited operation in the kitchen.

5 speed levels, additional turbo button.

High-quality design with stainless steel accents.

Incl. 2 whisks and 2 kneading hooks made of stainless steel.

Status: 29.10.2023 www.severin.com

Status: 29.10.2023 www.severin.com