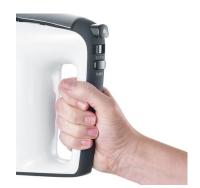

## **Product details**

Soft Touch handle for easy handling and comfortable operation.

Flexible coiled cord for easy, uninhibited operation in the kitchen.

5 speed levels, additional turbo button.

High-quality design with stainless steel accents.