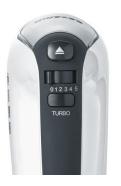

## HM 3830 hand mixer

- → powerful 400 W motor for perfect results
- ightarrow Soft Touch handle for pleasant handling and comfortable operation
- $\hspace{0.1cm} o \hspace{0.1cm}$  flexible coiled cord for easy, uninhibited operation in the kitchen
- ightarrow includes two whisks and two dough hooks made of stainless steel
- ightarrow mixing attachments can be easily hooked in and out using the release button
- ightarrow 5 speed levels for optimal power regulation
- ightarrow turbo level ensures maximum speed in the shortest possible time

## **Product details**

Soft Touch handle for easy handling and comfortable operation.

Flexible coiled cord for easy, uninhibited operation in the kitchen.

5 speed levels, additional turbo button.

High-quality design with stainless steel accents.