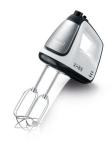

## HM 3830 hand mixer

- → powerful 400 W motor for perfect results
- ightarrow Soft Touch handle for pleasant handling and comfortable operation
- $\hspace{0.1cm} o \hspace{0.1cm}$  flexible coiled cord for easy, uninhibited operation in the kitchen
- ightarrow includes two whisks and two dough hooks made of stainless steel
- ightarrow mixing attachments can be easily hooked in and out using the release button
- ightarrow 5 speed levels for optimal power regulation
- ightarrow turbo level ensures maximum speed in the shortest possible time

## **Product details**

Soft Touch handle for easy handling and comfortable operation.

Flexible coiled cord for easy, uninhibited operation in the kitchen.

5 speed levels, additional turbo button.

High-quality design with stainless steel accents.