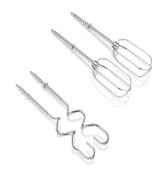

## HM 3830 hand mixer

- → powerful 400 W motor for perfect results
- ightarrow Soft Touch handle for pleasant handling and comfortable operation
- $\hspace{0.1cm} o \hspace{0.1cm}$  flexible coiled cord for easy, uninhibited operation in the kitchen
- ightarrow includes two whisks and two dough hooks made of stainless steel
- ightarrow mixing attachments can be easily hooked in and out using the release button
- ightarrow 5 speed levels for optimal power regulation
- ightarrow turbo level ensures maximum speed in the shortest possible time

Incl. 2 whisks and 2 kneading hooks made of stainless steel.

Status: 29.10.2023 www.severin.com

Status: 29.10.2023 www.severin.com