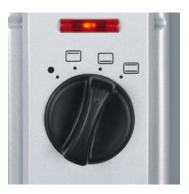

## TO 2045 Baking and toaster oven

- ightarrow Versatile for preparing pizza, chips, roasts or casseroles, baking cakes, baking rolls and much more.
- ightarrow ideally suited for large pizzas
- ightarrow optimal results: top and bottom heat elements can be operated separately or together
- ightarrow also ideally suited for large pizzas and cake tins with a diameter of up to 28 cm
- $\rightarrow$  Temperature adjustment between 100 and 230 °C
- ightarrow 60 minute timer with beep after completion of the pre-set time
- ightarrow short heating-up time
- → Power: approx. 1,500 W

## **Product details**

Perfect for large pizzas.

For preparing crispy chips.

For baking rolls.

4-level switch.

Status: 28.10.2023 www.severin.com

Temperature adjustment between 100 and 230 °C.

60 minute timer with beep.