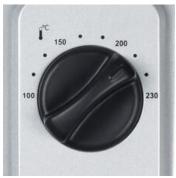

## TO 2045 Baking and toaster oven

- ightarrow Versatile for preparing pizza, chips, roasts or casseroles, baking cakes, baking rolls and much more.
- ightarrow ideally suited for large pizzas
- ightarrow optimal results: top and bottom heat elements can be operated separately or together
- ightarrow also ideally suited for large pizzas and cake tins with a diameter of up to 28 cm
- $\rightarrow$  Temperature adjustment between 100 and 230 °C
- ightarrow 60 minute timer with beep after completion of the pre-set time
- ightarrow short heating-up time
- → Power: approx. 1,500 W

## **Product details**

Perfect for large pizzas.

For preparing crispy chips.

For baking rolls.

4-level switch.

Status: 28.10.2023 www.severin.com

Temperature adjustment between 100 and 230 °C.

60 minute timer with beep.