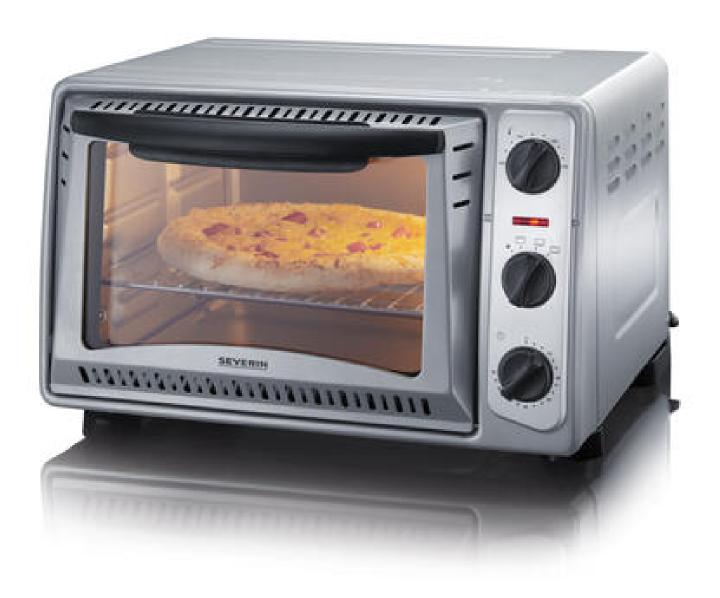

## TO 2045 Baking and toaster oven

- ightarrow Versatile for preparing pizza, chips, roasts or casseroles, baking cakes, baking rolls and much more.
- ightarrow ideally suited for large pizzas
- ightarrow optimal results: top and bottom heat elements can be operated separately or together
- ightarrow also ideally suited for large pizzas and cake tins with a diameter of up to 28 cm
- $\rightarrow$  Temperature adjustment between 100 and 230 °C
- ightarrow 60 minute timer with beep after completion of the pre-set time
- ightarrow short heating-up time
- → Power: approx. 1,500 W

## **Product details**

Perfect for large pizzas.

For preparing crispy chips.

For baking rolls.

4-level switch.

Status: 28.10.2023 www.severin.com

Temperature adjustment between 100 and 230 °C.

60 minute timer with beep.