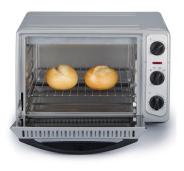

## **Product details**

Perfect for large pizzas.

For preparing crispy chips.

For baking rolls.

4-level switch.

Status: 28.10.2023 www.severin.com

Temperature adjustment between 100 and 230 °C.

60 minute timer with beep.