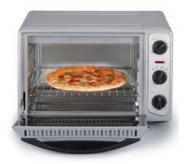

## **Product details**

Perfect for large pizzas.

For preparing crispy chips.

For baking rolls.

4-level switch.

Status: 28.10.2023 www.severin.com

Temperature adjustment between 100 and 230 °C.

60 minute timer with beep.