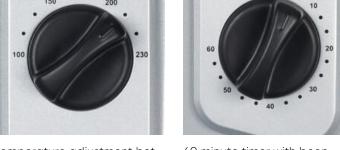

## TO 2045 Baking and toaster oven

- ightarrow Versatile for preparing pizza, chips, roasts or casseroles, baking cakes, baking rolls and much more.
- ightarrow ideally suited for large pizzas
- ightarrow optimal results: top and bottom heat elements can be operated separately or together
- ightarrow also ideally suited for large pizzas and cake tins with a diameter of up to 28 cm
- $\rightarrow$  Temperature adjustment between 100 and 230 °C
- ightarrow 60 minute timer with beep after completion of the pre-set time
- ightarrow short heating-up time
- → Power: approx. 1,500 W

## **Product details**

Perfect for large pizzas.

For preparing crispy chips.

For baking rolls.

4-level switch.

Status: 28.10.2023 www.severin.com

Temperature adjustment between 100 and 230 °C.

60 minute timer with beep.