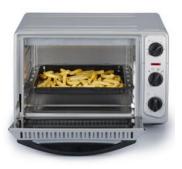

## **Product details**

Perfect for large pizzas.

For preparing crispy chips.

For baking rolls.

4-level switch.

Status: 28.10.2023 www.severin.com

Temperature adjustment between 100 and 230 °C.

60 minute timer with beep.