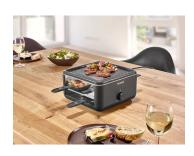

## RG 2360 Black Line Lite Mini raclette grill

- ightarrow Raclette grill with 4 non-stick coated pans with click stow function
- ightarrow High-quality grilling surface with ceramic coating perfect for meat, fish or vegetables
- $\rightarrow$  Including parking level for storing hot or unused pans
- ightarrow Variable temperature setting with LED lighting
- ightarrow Extra deep 20 mm pans for optimum filling

## **Product details**

High-quality grilling surface with ceramic coating Perfect for grilling meat, fish, grilled cheese and vegetables

Includes 4 pans with storage function
Simply click together and stow away