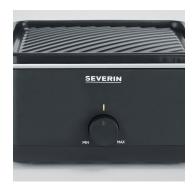

## RG 2360 Black Line Lite Mini raclette grill

- ightarrow Raclette grill with 4 non-stick coated pans with click stow function
- ightarrow High-quality grilling surface with ceramic coating perfect for meat, fish or vegetables
- $\rightarrow$  Including parking level for storing hot or unused pans
- ightarrow Variable temperature setting with LED lighting
- ightarrow Extra deep 20 mm pans for optimum filling

## Overview of important data

| Power                        | 600 Watt               |
|------------------------------|------------------------|
| Colour / Material            | black / Plastic        |
| Cable length                 | 195 cm                 |
| Packing dimensions           | 30.5 x 20.0 x 28.7 cm  |
| Gross weight incl. packaging | 2.79 kg                |
| Dimensions of the product    | 24.5 x 24.5 x 14.0 cm  |
| Net weight                   | 1.82 kg                |
| Display box (PU)             | 4 Pc.                  |
| EAN                          | 4008146044632          |
| Further special features     | - On-off button: yes   |
|                              | - Indicator light: yes |