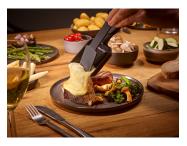

## RG 2360 Black Line Lite Mini raclette grill

- ightarrow Raclette grill with 4 non-stick coated pans with click stow function
- ightarrow High-quality grilling surface with ceramic coating perfect for meat, fish or vegetables
- $\rightarrow$  Including parking level for storing hot or unused pans
- ightarrow Variable temperature setting with LED lighting
- ightarrow Extra deep 20 mm pans for optimum filling

## **Product details**

High-quality grilling surface with ceramic coating Perfect for grilling meat, fish, grilled cheese and vegetables

Includes 4 pans with storage function
Simply click together and stow away