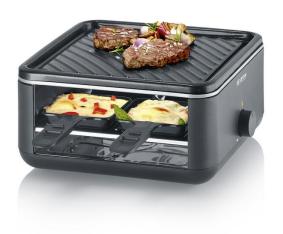

## RG 2360 Black Line Lite Mini raclette grill

- ightarrow Raclette grill with 4 non-stick coated pans with click stow function
- ightarrow High-quality grilling surface with ceramic coating perfect for meat, fish or vegetables
- $\rightarrow$  Including parking level for storing hot or unused pans
- ightarrow Variable temperature setting with LED lighting
- ightarrow Extra deep 20 mm pans for optimum filling

## **Product details**

High-quality grilling surface with ceramic coating Perfect for grilling meat, fish, grilled cheese and vegetables

Includes 4 pans with storage function
Simply click together and stow away

Including parking level for storing hot or unused pans

Extra deep pans for optimum filling With a depth of 20mm

Variable temperature setting with LED lighting

Effortless cleaning thanks to dishwasher-safe grill plate