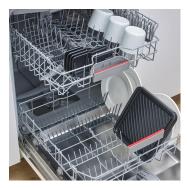

Including parking level for storing hot or unused pans

Extra deep pans for optimum filling With a depth of 20mm

Variable temperature setting with LED lighting

Effortless cleaning thanks to dishwasher-safe grill plate