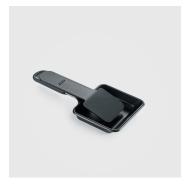

## **Product details**

High-quality grilling surface with ceramic coating Perfect for grilling meat, fish, grilled cheese and vegetables

Includes 4 pans with storage function
Simply click together and stow away

Including parking level for storing hot or unused pans

Extra deep pans for optimum filling With a depth of 20mm

Variable temperature setting with LED lighting

Effortless cleaning thanks to dishwasher-safe grill plate