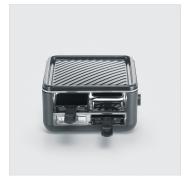

## RG 2360 Black Line Lite Mini raclette grill

- ightarrow Raclette grill with 4 non-stick coated pans with click stow function
- ightarrow High-quality grilling surface with ceramic coating perfect for meat, fish or vegetables
- $\rightarrow$  Including parking level for storing hot or unused pans
- ightarrow Variable temperature setting with LED lighting
- ightarrow Extra deep 20 mm pans for optimum filling

## **Product details**

High-quality grilling surface with ceramic coating Perfect for grilling meat, fish, grilled cheese and vegetables

Includes 4 pans with storage function
Simply click together and stow away

Including parking level for storing hot or unused pans

Extra deep pans for optimum filling With a depth of 20mm

Variable temperature setting with LED lighting

Effortless cleaning thanks to dishwasher-safe grill plate