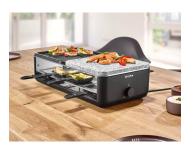

## RG 2366 Black Line Lite raclette grill with natural stone and grill surface

- ightarrow High-quality combination grilling surface with natural stone and ceramic grilling surface
- ightarrow Including parking level for storing hot and unused pans
- ightarrow Raclette grill with 8 non-stick coated pans with click-stow function
- ightarrow Variable temperature setting with LED lighting
- $\rightarrow\,$  Extra deep 20 mm pans for optimum filling

## **Product details**

High-quality combination grilling surface with natural stone and ceramic grilling surface

Including 8 pans with storage function

Including parking level for storing hot or unused pans