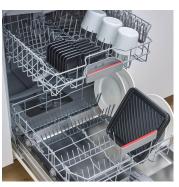

Extra deep pans for optimum filling With a depth of 20mm

Variable temperature setting with LED lighting

Effortless cleaning thanks to dishwashersafe grill plate