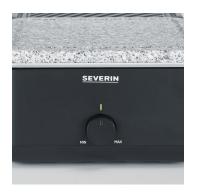

## RG 2366 Black Line Lite raclette grill with natural stone and grill surface

- ightarrow High-quality combination grilling surface with natural stone and ceramic grilling surface
- ightarrow Including parking level for storing hot and unused pans
- ightarrow Raclette grill with 8 non-stick coated pans with click-stow function
- ightarrow Variable temperature setting with LED lighting
- $\rightarrow\,$  Extra deep 20 mm pans for optimum filling

Extra deep pans for optimum filling With a depth of 20mm

Variable temperature setting with LED lighting

Effortless cleaning thanks to dishwashersafe grill plate