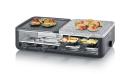

## RG 2366 Black Line Lite raclette grill with natural stone and grill surface

- ightarrow High-quality combination grilling surface with natural stone and ceramic grilling surface
- ightarrow Including parking level for storing hot and unused pans
- ightarrow Raclette grill with 8 non-stick coated pans with click-stow function
- ightarrow Variable temperature setting with LED lighting
- $\rightarrow\,$  Extra deep 20 mm pans for optimum filling

## **Product details**

High-quality combination grilling surface with natural stone and ceramic grilling surface

Including 8 pans with storage function

Including parking level for storing hot or unused pans