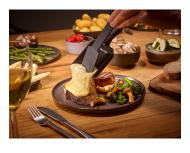

## RG 2366 Black Line Lite raclette grill with natural stone and grill surface

- ightarrow High-quality combination grilling surface with natural stone and ceramic grilling surface
- ightarrow Including parking level for storing hot and unused pans
- ightarrow Raclette grill with 8 non-stick coated pans with click-stow function
- ightarrow Variable temperature setting with LED lighting
- $\rightarrow\,$  Extra deep 20 mm pans for optimum filling

## **Product details**

High-quality combination grilling surface with natural stone and ceramic grilling surface

Including 8 pans with storage function

Including parking level for storing hot or unused pans

Extra deep pans for optimum filling With a depth of 20mm

Variable temperature setting with LED lighting

Effortless cleaning thanks to dishwashersafe grill plate