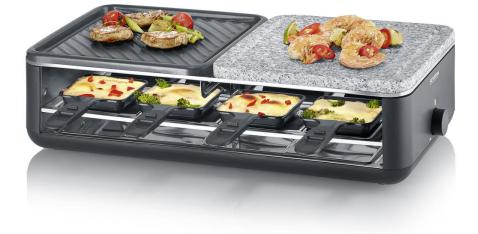

## RG 2366 Black Line Lite raclette grill with natural stone and grill surface

- ightarrow High-quality combination grilling surface with natural stone and ceramic grilling surface
- ightarrow Including parking level for storing hot and unused pans
- ightarrow Raclette grill with 8 non-stick coated pans with click-stow function
- ightarrow Variable temperature setting with LED lighting
- $\rightarrow\,$  Extra deep 20 mm pans for optimum filling

## **Product details**

High-quality combination grilling surface with natural stone and ceramic grilling surface

Including 8 pans with storage function

Including parking level for storing hot or unused pans

Extra deep pans for optimum filling With a depth of 20mm

Variable temperature setting with LED lighting

Effortless cleaning thanks to dishwashersafe grill plate