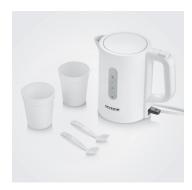

## WK 3462 travel water boiler

- ightarrow Perfect for camping trips and travel due to switchable voltage of 115 / 230 volts.
- ightarrow Water level indicator on both sides and practical 1-hand operation.
- ightarrow 100% BPA free for health safe enjoyment.
- ightarrow Includes removable and washable lime filter and 2 plastic cups with spoons.

## **Product details**

Practical 1-hand operation thanks to pleasantly designed handle.

Includes removable and washable lime filter.

Includes 2 plastic cups with spoons.

Status: 18.07.2024 www.severin.com