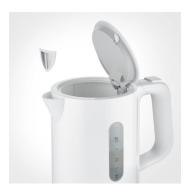

## **Product details**

Practical 1-hand operation thanks to pleasantly designed handle.

Includes removable and washable lime filter.

Includes 2 plastic cups with spoons.

Status: 18.07.2024 www.severin.com