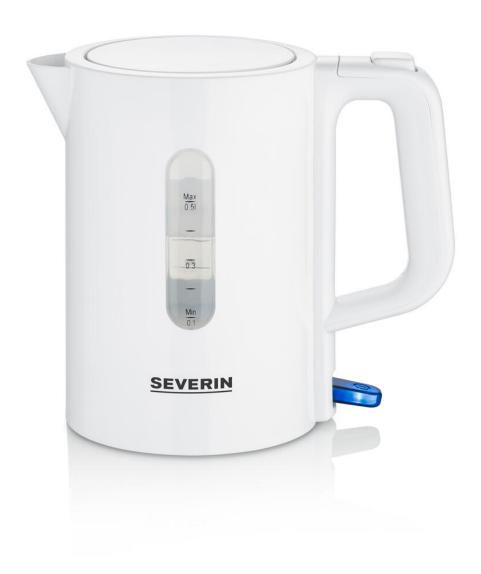

## WK 3462 travel water boiler

- ightarrow Perfect for camping trips and travel due to switchable voltage of 115 / 230 volts.
- ightarrow Water level indicator on both sides and practical 1-hand operation.
- ightarrow 100% BPA free for health safe enjoyment.
- ightarrow Includes removable and washable lime filter and 2 plastic cups with spoons.

## Overview of important data

| Power                        | 1100 Watt                 |
|------------------------------|---------------------------|
| Colour / Material            | white / Plastic           |
| Cable length                 | 75 cm                     |
| Packing dimensions           | 17.0 x 12.5 x 17.5 cm     |
| Gross weight incl. packaging | 0.77 Litre                |
| Dimensions of the product    | 18.0 x 11.0 x 16.0 cm     |
| Net weight                   | 0.55 kg                   |
| Display box (PU)             | 6 Pc.                     |
| EAN                          | 4008146041716             |
| Further special features     | - On-off button: yes      |
|                              | - Indicator light: yes    |
|                              | - Capacity: 0,5 Litre     |
|                              | - Temperature control: no |
|                              | - Timer: no               |