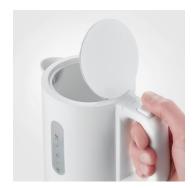

## **Product details**

Practical 1-hand operation thanks to pleasantly designed handle.

Includes removable and washable lime filter.

Includes 2 plastic cups with spoons.

Status: 18.07.2024 www.severin.com