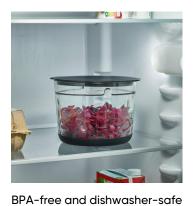

## KM 3867 universal shredder

- → Two power levels for coarse and fine chopping
- → Extensive range of premium accessories:
  - 4 blade blade insert on two levels for particularly even results ldeal for chopping herbs, onions, meat, cheese, almonds / nuts, crushed ice and much more.
  - Emulsifying disk for preparing cream, egg whites, mousse and much more.
  - Innovative garlic peeling insert
  - Anti-slip ring for the work bowl
  - charger
- $\rightarrow$  BPA-free and dishwasher-safe 1L glass working container with lid Ideal for storing food directly in the fridge
- → Integrated safety mechanism The appliance can only be put into operation when it is fully assembled.
- → Integrierter Sicherheitsmechanismus: Das Gerät kann ausschließlich in komplett zusammengesetztem Zustand in Betrieb genommen werden.

Two power levels - For coarse and fine chopping.

1L glass work container with lid -Ideal for storing food directly

Ideal for storing food directly in the fridge.