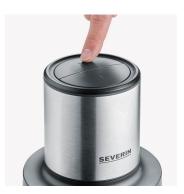

## Integrated safety mechanism

- The appliance can only be put into operation when it is fully assembled and stands firmly on the work surface with an anti-slip ring.

Status: 18.04.2024 www.severin.com

Status: 18.04.2024 www.severin.com