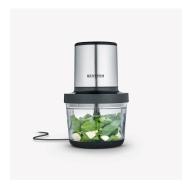

## **Product details**

4-blade blade insert on two levels - For particularly even results when chopping herbs, onions, meat, cheese, nuts, chrushed ice and much more.

Wide range of applications – With the included emulsifying disk, the electric chopper can even prepare cream, egg whites, mousse and more.

Two power levels - For coarse and fine chopping.

1L glass work container with lid -Ideal for storing food directly

Ideal for storing food directly in the fridge.