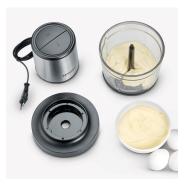

## KM 3867 universal shredder

- → Two power levels for coarse and fine chopping
- → Extensive range of premium accessories:
  - 4 blade blade insert on two levels for particularly even results ldeal for chopping herbs, onions, meat, cheese, almonds / nuts, crushed ice and much more.
  - Emulsifying disk for preparing cream, egg whites, mousse and much more.
  - Innovative garlic peeling insert
  - Anti-slip ring for the work bowl
  - charger
- $\rightarrow$  BPA-free and dishwasher-safe 1L glass working container with lid Ideal for storing food directly in the fridge
- → Integrated safety mechanism The appliance can only be put into operation when it is fully assembled.
- → Integrierter Sicherheitsmechanismus: Das Gerät kann ausschließlich in komplett zusammengesetztem Zustand in Betrieb genommen werden.

## **Product details**

4-blade blade insert on two levels - For particularly even results when chopping herbs, onions, meat, cheese, nuts, chrushed ice and much more.

Wide range of applications – With the included emulsifying disk, the electric chopper can even prepare cream, egg whites, mousse and more.