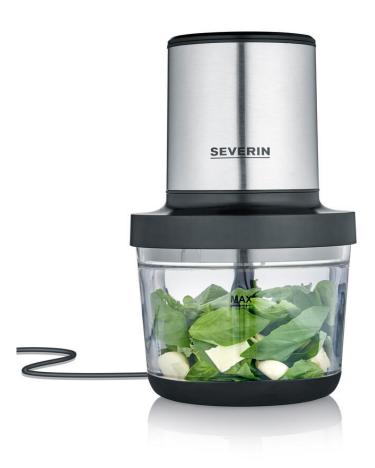

## KM 3867 universal shredder

- → Two power levels for coarse and fine chopping
- → Extensive range of premium accessories:
  - 4 blade blade insert on two levels for particularly even results ldeal for chopping herbs, onions, meat, cheese, almonds / nuts, crushed ice and much more.
  - Emulsifying disk for preparing cream, egg whites, mousse and much more.
  - Innovative garlic peeling insert
  - Anti-slip ring for the work bowl
  - charger
- $\rightarrow$  BPA-free and dishwasher-safe 1L glass working container with lid Ideal for storing food directly in the fridge
- → Integrated safety mechanism The appliance can only be put into operation when it is fully assembled.
- → Integrierter Sicherheitsmechanismus: Das Gerät kann ausschließlich in komplett zusammengesetztem Zustand in Betrieb genommen werden.

## **Product details**

4-blade blade insert on two levels - For particularly even results when chopping herbs, onions, meat, cheese, nuts, chrushed ice and much more.

Wide range of applications – With the included emulsifying disk, the electric chopper can even prepare cream, egg whites, mousse and more.

Two power levels - For coarse and fine chopping.

1L glass work container with lid -Ideal for storing food directly

Ideal for storing food directly in the fridge.