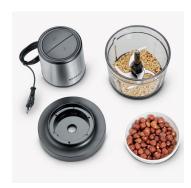

## KM 3867 universal shredder

- → Two power levels for coarse and fine chopping
- → Extensive range of premium accessories:
  - 4 blade blade insert on two levels for particularly even results ldeal for chopping herbs, onions, meat, cheese, almonds / nuts, crushed ice and much more.
  - Emulsifying disk for preparing cream, egg whites, mousse and much more.
  - Innovative garlic peeling insert
  - Anti-slip ring for the work bowl
  - charger
- $\rightarrow$  BPA-free and dishwasher-safe 1L glass working container with lid Ideal for storing food directly in the fridge
- → Integrated safety mechanism The appliance can only be put into operation when it is fully assembled.
- → Integrierter Sicherheitsmechanismus: Das Gerät kann ausschließlich in komplett zusammengesetztem Zustand in Betrieb genommen werden.

## **Product details**

4-blade blade insert on two levels - For particularly even results when chopping herbs, onions, meat, cheese, nuts, chrushed ice and much more.

Wide range of applications – With the included emulsifying disk, the electric chopper can even prepare cream, egg whites, mousse and more.