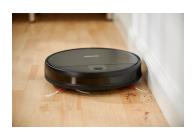

Thanks to sensor technology, the robot protects sensitive furniture and detects obstacles such as stairs and edges.

Smart cleaning: the big wheels climb carpets, edges and door strips up to 17mm.

Easy cleaning thanks to the 600ml dust container and the easy-to-remove filter unit.