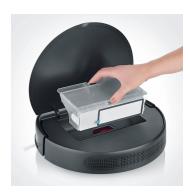

Thanks to sensor technology, the robot protects sensitive furniture and detects obstacles such as stairs and edges.

Smart cleaning: the big wheels climb carpets, edges and door strips up to 17mm.

Easy cleaning thanks to the 600ml dust container and the easy-to-remove filter unit.