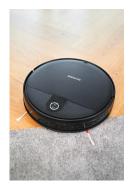

## **Product details**

More time for beautiful things: clean carpets and hard floors thanks to 2,200 Pa of high suction power.

Intelligent cleaning, variable suction levels and various automatic programmes remove dirt and dust from every part of your house.

Thanks to sensor technology, the robot protects sensitive furniture and detects obstacles such as stairs and edges.

Smart cleaning: the big wheels climb carpets, edges and door strips up to 17mm.

Easy cleaning thanks to the 600ml dust container and the easy-to-remove filter unit.