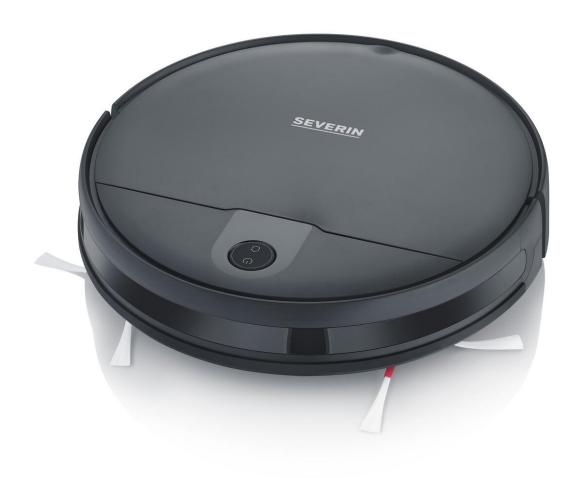

## RB 7026 robot vacuum cleaner with remote control

- → More time for the beautiful things in life: thorough cleaning of carpets and hard floors thanks to the high 2,200 Pa suction power.
- → Smart and thorough cleaning system Variable suction levels and various automatic programmes effortlessly remove dirt and dust from all over the house.
- ightarrow BOOST function for clean carpets ensures deep cleaning, even on carpets.
- → Long battery life and careful manoeuvring: cleans 90 minutes on one charge and avoids bumping into furniture and obstacles thanks to sensor technology.
- → Always ready for action! thanks to adjustable weekly programme and automatic return to the charging station.
- → 2-piece accessory set: upholstery and crevice nozzle
- → 3-point steering with rubberized wheels
- → practical carrying handle
- → Parking aid

## **Overview of important data**

| Power                        |                                                                                                                                                                                                                                            |
|------------------------------|--------------------------------------------------------------------------------------------------------------------------------------------------------------------------------------------------------------------------------------------|
| Colour / Material            | black / Plastic                                                                                                                                                                                                                            |
| Cable length                 | 180 cm                                                                                                                                                                                                                                     |
| Packing dimensions           | 53.0 x 13.0 x 42.5 cm                                                                                                                                                                                                                      |
| Gross weight incl. packaging | 5.42 kg                                                                                                                                                                                                                                    |
| Dimensions of the product    | 35.5 x 35.5 x 8.5 cm                                                                                                                                                                                                                       |
| Net weight                   | 3.27 kg                                                                                                                                                                                                                                    |
| Display box (PU)             | 2 Pc.                                                                                                                                                                                                                                      |
| EAN                          | 4008146040153                                                                                                                                                                                                                              |
| Further special features     | - Capacity: 0,4 Litre - Volume dust container: 0,4 Litre - Battery pack: Li-Ion: 14,4 V 2.600 mAh - Noise generation (in dB): 65 - Run time/performance: 90 Minuten - Run time/performance (eco-mode): 90 Minuten - Loading time: 4-5 Hrs. |