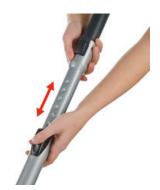

## **Product details**

Comfortable: Ergo Soft Grip XL with ergonomic shape and rubber.

Easy: 81 cm telescopic tube.

Secure: Handle and tube can be locked tightly and securely by means of a click connection.