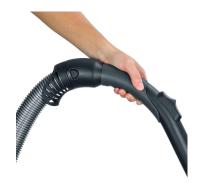

## **Product details**

Comfortable: Ergo Soft Grip XL with ergonomic shape and rubber.

Easy: 81 cm telescopic tube.

Secure: Handle and tube can be locked tightly and securely by means of a click connection.