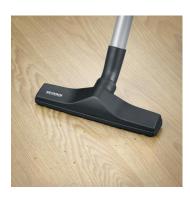

## BC 7035 Upright Vacuum Cleaner with S`POWER® snowlight

- ightarrow powerful, manoeuvrable and suitable for medium-sized areas
- → power regulator for perfect suction
- ightarrow incl. XL parquet nozzle for delicate hard floors
- ightarrow large operating radius of 8 m
- ightarrow Soft Sound floor nozzle for carpets and hard floors
- ightarrow 2-piece accessory set: upholstery and crevice nozzle
- ightarrow 3-point steering with rubberised wheels
- ightarrow practical carrying handle
- → Parking aid

Efficient: Soft Sound floor nozzle ensures optimal and quiet dust collection.

Status: 27.10.2023 www.severin.com

Thorough: XL parquet nozzle for gentle and thorough cleaning of sensitive hard floors.

Practical: 2-piece accessory set