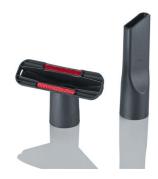

## BC 7035 Upright Vacuum Cleaner with S`POWER® snowlight

- ightarrow powerful, manoeuvrable and suitable for medium-sized areas
- → power regulator for perfect suction
- ightarrow incl. XL parquet nozzle for delicate hard floors
- ightarrow large operating radius of 8 m
- ightarrow Soft Sound floor nozzle for carpets and hard floors
- ightarrow 2-piece accessory set: upholstery and crevice nozzle
- ightarrow 3-point steering with rubberised wheels
- ightarrow practical carrying handle
- → Parking aid

Efficient: Soft Sound floor nozzle ensures optimal and quiet dust collection.

Status: 27.10.2023 www.severin.com

Thorough: XL parquet nozzle for gentle and thorough cleaning of sensitive hard floors.

Practical: 2-piece accessory set