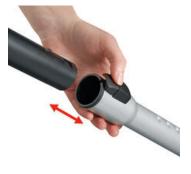

## **Product details**

Comfortable: Ergo Soft Grip XL with ergonomic shape and rubber.

Easy: 81 cm telescopic tube.

Secure: Handle and tube can be locked tightly and securely by means of a click connection.