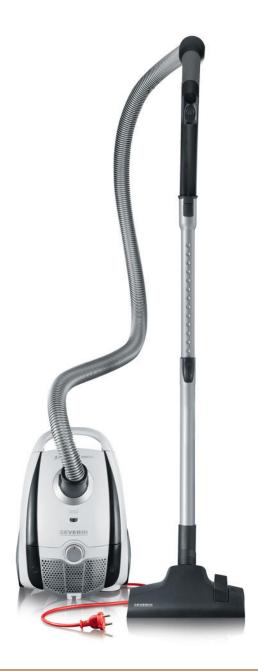

## BC 7035 Upright Vacuum Cleaner with S`POWER® snowlight

- ightarrow powerful, manoeuvrable and suitable for medium-sized areas
- → power regulator for perfect suction
- ightarrow incl. XL parquet nozzle for delicate hard floors
- ightarrow large operating radius of 8 m
- ightarrow Soft Sound floor nozzle for carpets and hard floors
- ightarrow 2-piece accessory set: upholstery and crevice nozzle
- ightarrow 3-point steering with rubberised wheels
- ightarrow practical carrying handle
- → Parking aid

## Overview of important data

| Accessories                  | <b>ArtNr. <u>SB 7211</u></b> Dust bag, EAN 4008146019913                            |
|------------------------------|-------------------------------------------------------------------------------------|
| Further special reatures     | - Capacity: 2 Litre - Volume dust container: 2 Litre - Noise generation (in dB): 79 |
| EAN Further special features | 4008146018589                                                                       |
| Display box (PU)             | 1 Pc.                                                                               |
| Net weight                   | 3.16 kg                                                                             |
| Dimensions of the product    | 35.5 x 25.5 x 20.0 cm                                                               |
| Gross weight incl. packaging | 6.01 kg                                                                             |
| Packing dimensions           | 49.2 x 30.0 x 26.3 cm                                                               |
| Cable length                 | 500 cm                                                                              |
| Colour / Material            | grey / white / Plastic                                                              |
| Power                        | 750 Watt                                                                            |