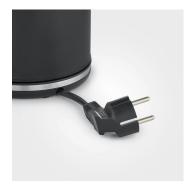

Flexible:
The cable length can be individually adjusted thanks to the winding under the base.

Status: 04.06.2024 www.severin.com