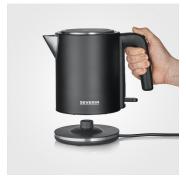

## WK 9555 electric kettle

- $\rightarrow$  100% BPA-free for safe enjoyment.
- → Boiling water in seconds thanks to 2,400 watts of power.
- → Compact design made of high-quality stainless steel.
- → Practical and convenient one-handed operation thanks to the comfortably designed handle with water level indicator.
- → Easy cleaning thanks to lid with XXL opening.
- ightarrow 360° central cordless system: Can be attached to the appliance base wirelessly from any direction.

## **Product details**

1-hand operation:
Practical and comfortable for both left- and right-handed

Easy to clean: Hinged lid with XXL opening.

Integrated limescale filter: Removable and washable for pure tea enjoyment.