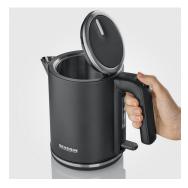

## **Product details**

1-hand operation:
Practical and comfortable for both left- and right-handed

Easy to clean: Hinged lid with XXL opening.

Integrated limescale filter: Removable and washable for pure tea enjoyment.

**360° central cordless system:** Can be placed wirelessly on the appliance base from any direction.

Status: 04.06.2024 www.severin.com

**Practical:** With water level indicator in the handle for easy reading of the fill level.