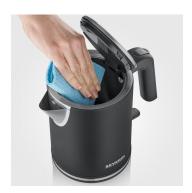

## **Product details**

1-hand operation:
Practical and comfortable for both left- and right-handed

Easy to clean: Hinged lid with XXL opening.

Integrated limescale filter: Removable and washable for pure tea enjoyment.