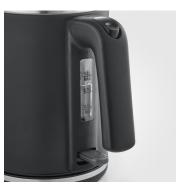

**360° central cordless system:** Can be placed wirelessly on the appliance base from any direction.

Status: 04.06.2024 www.severin.com

**Practical:** With water level indicator in the handle for easy reading of the fill level.