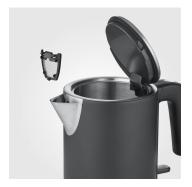

## **Product details**

1-hand operation:
Practical and comfortable for both left- and right-handed

Easy to clean: Hinged lid with XXL opening.

Integrated limescale filter: Removable and washable for pure tea enjoyment.