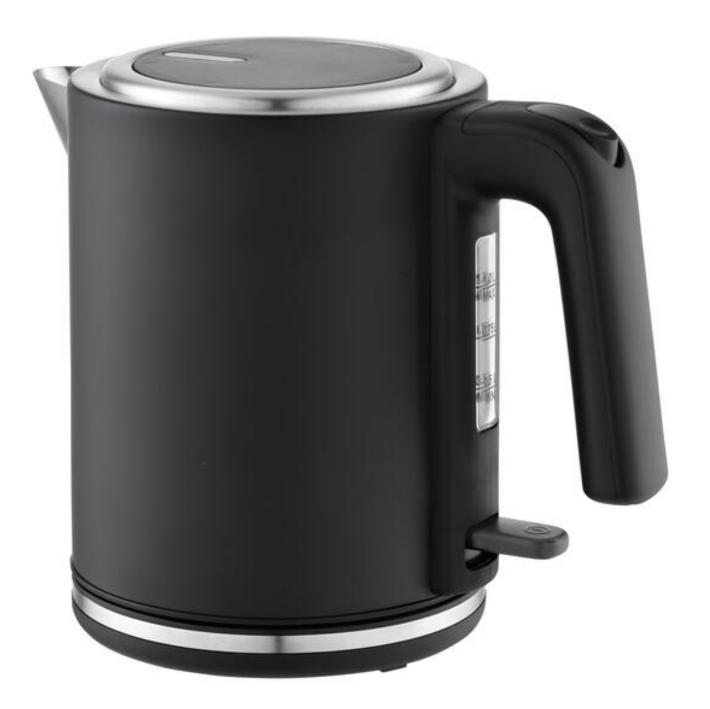

## WK 9555 electric kettle

- $\rightarrow$  100% BPA-free for safe enjoyment.
- → Boiling water in seconds thanks to 2,400 watts of power.
- → Compact design made of high-quality stainless steel.
- → Practical and convenient one-handed operation thanks to the comfortably designed handle with water level indicator.
- → Easy cleaning thanks to lid with XXL opening.
- ightarrow 360° central cordless system: Can be attached to the appliance base wirelessly from any direction.

## Overview of important data

| Colour / Material            | black / silver / Stainless steel / Plastic                                                                                                                                  |
|------------------------------|-----------------------------------------------------------------------------------------------------------------------------------------------------------------------------|
| Packing dimensions           | 22.7 x 16.0 x 18.6 cm                                                                                                                                                       |
| Gross weight incl. packaging | 1.13 kg                                                                                                                                                                     |
| Dimensions of the product    | 22.5 x 14.0 x 19.8 cm                                                                                                                                                       |
| Net weight                   | 0.93 kg                                                                                                                                                                     |
| Display box (PU)             | 4 Pc.                                                                                                                                                                       |
| EAN                          | 4008146044885                                                                                                                                                               |
| Further special features     | <ul> <li>- Automatic shutdown: yes</li> <li>- On-off button: yes</li> <li>- Indicator light: yes</li> <li>- Capacity: 1 Litre</li> <li>- Temperature control: no</li> </ul> |
|                              | - Timer: no                                                                                                                                                                 |