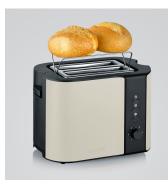

## AT 9576 Automatic Toaster

- ightarrow High-quality and insulating stainless steel casing
- ightarrow Bread slice centring for even browning on both sides of the bread
- ightarrow Integrated bread roll toasting attachment for easy preparation of rolls
- → Output: approx. 800 W
- $\rightarrow$  Defroster mode with indicator light
- $\rightarrow$  Warming mode without additional browning with indicator light
- ightarrow Separate release button with indicator light

## **Product details**

High-quality stainless steel casing and fully integrated bread bun warming rack.

Bread slice centring for even browning on both sides of the bread.

Warm-up mode, defroster mode and release button with indicator light.