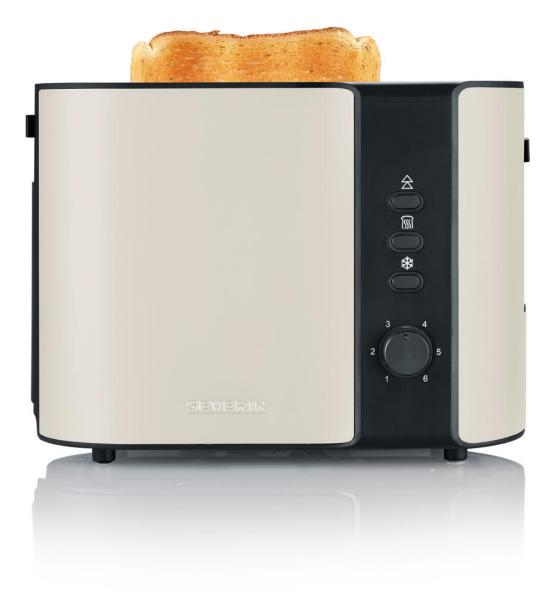

## AT 9576 Automatic Toaster

- ightarrow High-quality and insulating stainless steel casing
- ightarrow Bread slice centring for even browning on both sides of the bread
- ightarrow Integrated bread roll toasting attachment for easy preparation of rolls
- → Output: approx. 800 W
- $\rightarrow$  Defroster mode with indicator light
- $\rightarrow$  Warming mode without additional browning with indicator light
- ightarrow Separate release button with indicator light

## **Product details**

High-quality stainless steel casing and fully integrated bread bun warming rack.

Bread slice centring for even browning on both sides of the bread.

Warm-up mode, defroster mode and release button with indicator light.