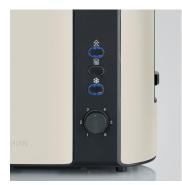

## AT 9576 Automatic Toaster

- ightarrow High-quality and insulating stainless steel casing
- ightarrow Bread slice centring for even browning on both sides of the bread
- ightarrow Integrated bread roll toasting attachment for easy preparation of rolls
- → Output: approx. 800 W
- $\rightarrow$  Defroster mode with indicator light
- $\rightarrow$  Warming mode without additional browning with indicator light
- ightarrow Separate release button with indicator light

## **Product details**

High-quality stainless steel casing and fully integrated bread bun warming rack.

Bread slice centring for even browning on both sides of the bread.

Warm-up mode, defroster mode and release button with indicator light.