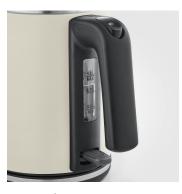

## **Product details**

1-hand operation: Practical and comfortable for both left- and right-handed users.

Easy to clean: Hinged lid with XXL opening.

Integrated limescale filter: Removable and washable for pure tea enjoyment.

**Practical:** With water level indicator in the handle for easy reading of the fill level.