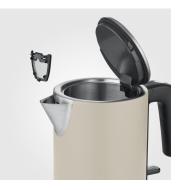

## **Product details**

1-hand operation: Practical and comfortable for both left- and right-handed users.

Easy to clean: Hinged lid with XXL opening.

Integrated limescale filter: Removable and washable for pure tea enjoyment.