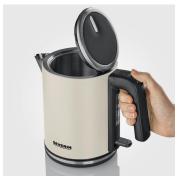

## **Product details**

1-hand operation: Practical and comfortable for both left- and right-handed users.

Easy to clean: Hinged lid with XXL opening.

Integrated limescale filter: Removable and washable for pure tea enjoyment.