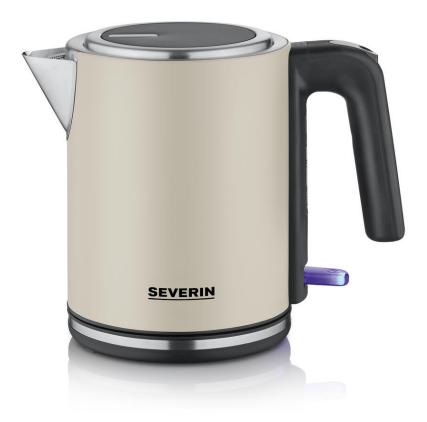

## WK 9577 electric kettle

- $\rightarrow$  100% BPA-free for safe enjoyment.
- $\rightarrow$  Boiling water in seconds thanks to 2,400 watts of power.
- $\rightarrow$  Compact design made of high-quality stainless steel.
- Practical and convenient one-handed operation thanks to the comfortably designed handle with water level indicator.
- $\rightarrow$  Easy cleaning thanks to lid with XXL opening.
- $^{\rightarrow}$  360° central cordless system: Can be attached to the appliance base wirelessly from any direction.

## **Overview of important data**

| Colour / Material        | beige / black / Stainless steel / Plastic |
|--------------------------|-------------------------------------------|
| Display box (PU)         | 4 Pc.                                     |
| EAN                      | 4008146045783                             |
| Further special features | - Automatic shutdown: yes                 |
|                          | - On-off button: yes                      |
|                          | - Indicator light: yes                    |
|                          | - Temperature control: no                 |
|                          | - Timer: no                               |