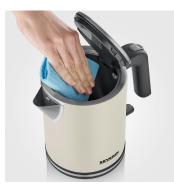

## **Product details**

1-hand operation: Practical and comfortable for both left- and right-handed users.

Easy to clean: Hinged lid with XXL opening.

Integrated limescale filter: Removable and washable for pure tea enjoyment.