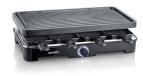

## RG 9670 Raclette grill

- ightarrow Full-surface grill plate with ceramic coating for perfect grilling enjoyment
- ightarrow Including 8 pans and spatula
- → Adjustable thermostat and indicator light
- ightarrow Non-stick coating makes it easier to remove the gratinated ingredients

## **Product details**

Full-surface grill plate with ceramic coating for perfect grilling enjoyment

Including 8 pans and spatula

Adjustable thermostat and indicator light

Non-stick coating makes it easier to remove the gratinated ingredients