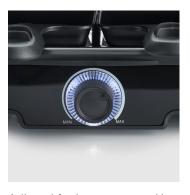

## RG 9670 Raclette grill

- ightarrow Full-surface grill plate with ceramic coating for perfect grilling enjoyment
- ightarrow Including 8 pans and spatula
- → Adjustable thermostat and indicator light
- ightarrow Non-stick coating makes it easier to remove the gratinated ingredients

## **Product details**

Full-surface grill plate with ceramic coating for perfect grilling enjoyment

Including 8 pans and spatula

Adjustable thermostat and indicator light

Non-stick coating makes it easier to remove the gratinated ingredients