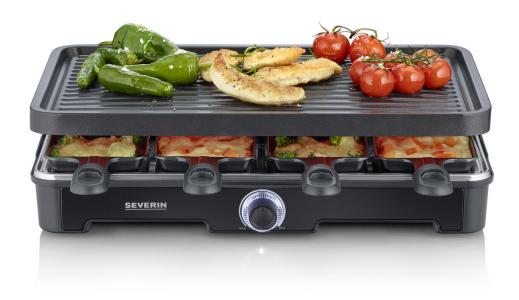

## RG 9670 Raclette grill

- ightarrow Full-surface grill plate with ceramic coating for perfect grilling enjoyment
- ightarrow Including 8 pans and spatula
- → Adjustable thermostat and indicator light
- ightarrow Non-stick coating makes it easier to remove the gratinated ingredients

## **Product details**

Full-surface grill plate with ceramic coating for perfect grilling enjoyment

Including 8 pans and spatula

Adjustable thermostat and indicator light

Non-stick coating makes it easier to remove the gratinated ingredients