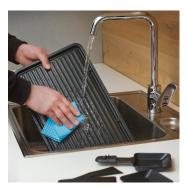

## RG 9670 Raclette grill

- ightarrow Full-surface grill plate with ceramic coating for perfect grilling enjoyment
- ightarrow Including 8 pans and spatula
- → Adjustable thermostat and indicator light
- ightarrow Non-stick coating makes it easier to remove the gratinated ingredients

## **Product details**

Full-surface grill plate with ceramic coating for perfect grilling enjoyment

Including 8 pans and spatula

Adjustable thermostat and indicator light

Non-stick coating makes it easier to remove the gratinated ingredients