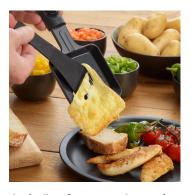

## RG 9670 Raclette grill

- ightarrow Full-surface grill plate with ceramic coating for perfect grilling enjoyment
- ightarrow Including 8 pans and spatula
- → Adjustable thermostat and indicator light
- ightarrow Non-stick coating makes it easier to remove the gratinated ingredients

## **Product details**

Full-surface grill plate with ceramic coating for perfect grilling enjoyment

Including 8 pans and spatula

Adjustable thermostat and indicator light

Non-stick coating makes it easier to remove the gratinated ingredients