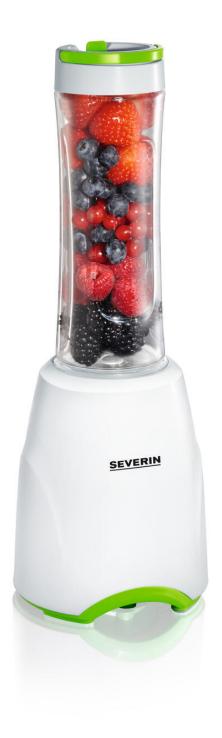

## SM 3735 Smoothie Mix & Go

- ightarrow Blender and drinking container in one, for smoothies on the go, in the office or at the gym
- ightarrow 2 dishwasher-safe, removable drink containers incl. covers made from Tritan (BPA-free)
- $\rightarrow$  1 speed level with additional pulse function (approx 24,000 rpm)
- → Blender and drinking container in one: simply switch the stainless steel blade for the cover and your smoothie is ready for the road, the office or the gym.
- ightarrow delicious and healthy recipes available at any time via QR code
- → Output: approx. 300 W
- ightarrow Stainless steel knife for especially easy cleaning can be removed

## **Product details**

Blender and drinking vessel in one.

1 speed level with additional pulse function.

Removable stainless steel blade, easy to clean.

With BPA-free and dishwasher-safe vessel, including cover.