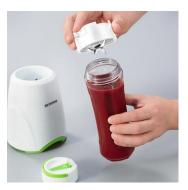

## SM 3735 Smoothie Mix & Go

- ightarrow Blender and drinking container in one, for smoothies on the go, in the office or at the gym
- ightarrow 2 dishwasher-safe, removable drink containers incl. covers made from Tritan (BPA-free)
- $\rightarrow$  1 speed level with additional pulse function (approx 24,000 rpm)
- → Blender and drinking container in one: simply switch the stainless steel blade for the cover and your smoothie is ready for the road, the office or the gym.
- ightarrow delicious and healthy recipes available at any time via QR code
- → Output: approx. 300 W
- ightarrow Stainless steel knife for especially easy cleaning can be removed

## **Product details**

Blender and drinking vessel in one.

1 speed level with additional pulse function.

Removable stainless steel blade, easy to clean.

With BPA-free and dishwasher-safe vessel, including cover.