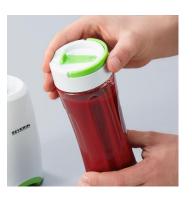

## SM 3735 Smoothie Mix & Go

- ightarrow Blender and drinking container in one, for smoothies on the go, in the office or at the gym
- ightarrow 2 dishwasher-safe, removable drink containers incl. covers made from Tritan (BPA-free)
- $\rightarrow$  1 speed level with additional pulse function (approx 24,000 rpm)
- → Blender and drinking container in one: simply switch the stainless steel blade for the cover and your smoothie is ready for the road, the office or the gym.
- ightarrow delicious and healthy recipes available at any time via QR code
- → Output: approx. 300 W
- ightarrow Stainless steel knife for especially easy cleaning can be removed

## **Product details**

Blender and drinking vessel in one.

1 speed level with additional pulse function.

Removable stainless steel blade, easy to clean.

With BPA-free and dishwasher-safe vessel, including cover.