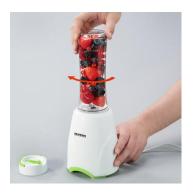

## SM 3735 Smoothie Mix & Go

- ightarrow Blender and drinking container in one, for smoothies on the go, in the office or at the gym
- ightarrow 2 dishwasher-safe, removable drink containers incl. covers made from Tritan (BPA-free)
- $\rightarrow$  1 speed level with additional pulse function (approx 24,000 rpm)
- → Blender and drinking container in one: simply switch the stainless steel blade for the cover and your smoothie is ready for the road, the office or the gym.
- ightarrow delicious and healthy recipes available at any time via QR code
- → Output: approx. 300 W
- ightarrow Stainless steel knife for especially easy cleaning can be removed

## **Product details**

Blender and drinking vessel in one.

1 speed level with additional pulse function.

Removable stainless steel blade, easy to clean.

With BPA-free and dishwasher-safe vessel, including cover.