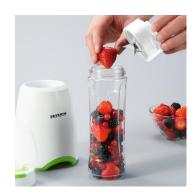

## SM 3735 Smoothie Mix & Go

- ightarrow Blender and drinking container in one, for smoothies on the go, in the office or at the gym
- ightarrow 2 dishwasher-safe, removable drink containers incl. covers made from Tritan (BPA-free)
- $\rightarrow$  1 speed level with additional pulse function (approx 24,000 rpm)
- → Blender and drinking container in one: simply switch the stainless steel blade for the cover and your smoothie is ready for the road, the office or the gym.
- ightarrow delicious and healthy recipes available at any time via QR code
- → Output: approx. 300 W
- ightarrow Stainless steel knife for especially easy cleaning can be removed

## **Product details**

Blender and drinking vessel in one.

1 speed level with additional pulse function.

Removable stainless steel blade, easy to clean.

With BPA-free and dishwasher-safe vessel, including cover.