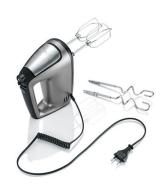

## HM 3832 hand mixer

- ightarrow powerful 400 W motor for perfect results
- ightarrow Soft Touch handle for pleasant handling and comfortable operation
- ightarrow metallic/lacquered finish casing in modern colours with stainless steel accents
- ightarrow flexible coiled cord for easy, uninhibited operation in the kitchen
- ightarrow includes two whisks and two dough hooks made of stainless steel
- ightarrow mixing attachments can be easily hooked in and out using the release button
- ightarrow 5 speed levels for optimal power regulation
- ightarrow turbo level ensures maximum speed in the shortest possible time

Incl. 2 stainless-steel whisks and 2 stainless-steel hooks.

Soft-grip handle for comfort and convenience.

Status: 29.10.2023 www.severin.com

Status: 29.10.2023 www.severin.com