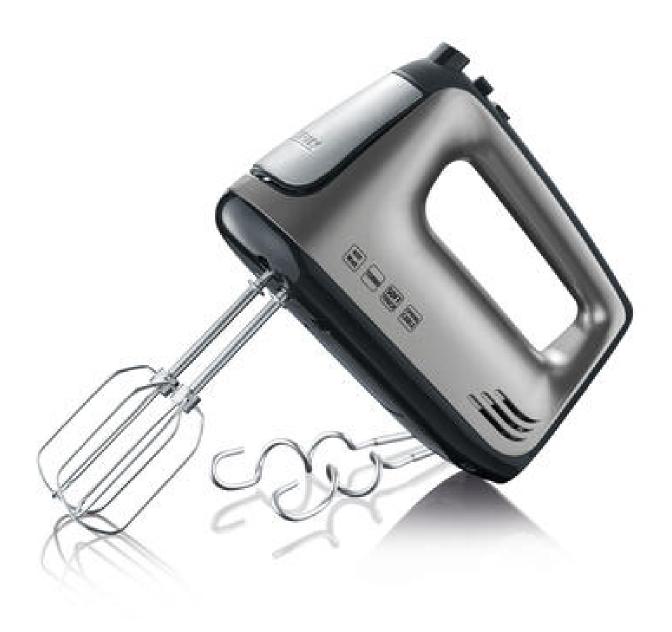

## HM 3832 hand mixer

- ightarrow powerful 400 W motor for perfect results
- ightarrow Soft Touch handle for pleasant handling and comfortable operation
- ightarrow metallic/lacquered finish casing in modern colours with stainless steel accents
- ightarrow flexible coiled cord for easy, uninhibited operation in the kitchen
- ightarrow includes two whisks and two dough hooks made of stainless steel
- ightarrow mixing attachments can be easily hooked in and out using the release button
- ightarrow 5 speed levels for optimal power regulation
- ightarrow turbo level ensures maximum speed in the shortest possible time

Incl. 2 stainless-steel whisks and 2 stainless-steel hooks.

Soft-grip handle for comfort and convenience.

Status: 29.10.2023 www.severin.com

Status: 29.10.2023 www.severin.com