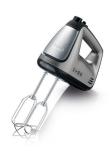

## HM 3832 hand mixer

- ightarrow powerful 400 W motor for perfect results
- ightarrow Soft Touch handle for pleasant handling and comfortable operation
- ightarrow metallic/lacquered finish casing in modern colours with stainless steel accents
- ightarrow flexible coiled cord for easy, uninhibited operation in the kitchen
- ightarrow includes two whisks and two dough hooks made of stainless steel
- ightarrow mixing attachments can be easily hooked in and out using the release button
- ightarrow 5 speed levels for optimal power regulation
- ightarrow turbo level ensures maximum speed in the shortest possible time

## **Product details**

From hand appliances to stand mixers and immersion blenders, mixers from SEVERIN make cooking and baking fun.

Flexible spiral cable for convenient working.

5 speeds for an optimum regulation, additional turbo function.