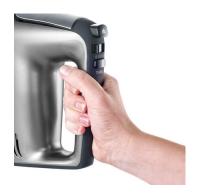

## **Product details**

From hand appliances to stand mixers and immersion blenders, mixers from SEVERIN make cooking and baking fun.

Flexible spiral cable for convenient working.

5 speeds for an optimum regulation, additional turbo function.

Incl. 2 stainless-steel whisks and 2 stainless-steel hooks.

Soft-grip handle for comfort and convenience.

Status: 29.10.2023 www.severin.com

Status: 29.10.2023 www.severin.com