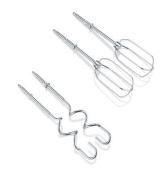

## HM 3832 hand mixer

- ightarrow powerful 400 W motor for perfect results
- ightarrow Soft Touch handle for pleasant handling and comfortable operation
- ightarrow metallic/lacquered finish casing in modern colours with stainless steel accents
- ightarrow flexible coiled cord for easy, uninhibited operation in the kitchen
- ightarrow includes two whisks and two dough hooks made of stainless steel
- ightarrow mixing attachments can be easily hooked in and out using the release button
- ightarrow 5 speed levels for optimal power regulation
- ightarrow turbo level ensures maximum speed in the shortest possible time

Incl. 2 stainless-steel whisks and 2 stainless-steel hooks.

Soft-grip handle for comfort and convenience.

Status: 29.10.2023 www.severin.com

Status: 29.10.2023 www.severin.com