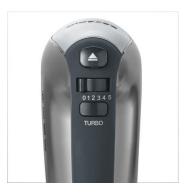

## HM 3832 hand mixer

- ightarrow powerful 400 W motor for perfect results
- ightarrow Soft Touch handle for pleasant handling and comfortable operation
- ightarrow metallic/lacquered finish casing in modern colours with stainless steel accents
- ightarrow flexible coiled cord for easy, uninhibited operation in the kitchen
- ightarrow includes two whisks and two dough hooks made of stainless steel
- ightarrow mixing attachments can be easily hooked in and out using the release button
- ightarrow 5 speed levels for optimal power regulation
- ightarrow turbo level ensures maximum speed in the shortest possible time

## **Product details**

From hand appliances to stand mixers and immersion blenders, mixers from SEVERIN make cooking and baking fun.

Flexible spiral cable for convenient working.

5 speeds for an optimum regulation, additional turbo function.